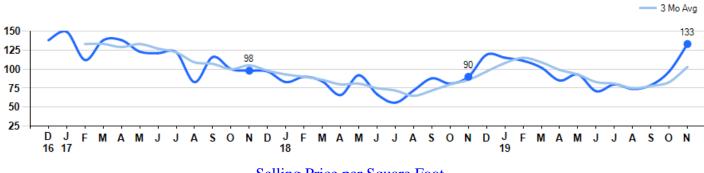

#### Market Time

The average Days On Market(DOM) shows how many days the average Property is on the Market before it sells. An upward trend in DOM tends to indicate a move towards more of a Buyer's market, a downward trend a move towards more of a Seller's market. The DOM for November was 133, up 37.1% from 97 days last month and up 47.8% from 90 days in November of last year. The November 2019 DOM was at its highest level compared with November of 2018 and 2017.

Average Days on Market(Listing to Contract) for properties sold during the month

Selling Price per Square Foot

The Selling Price per Square Foot is a great indicator for the direction of Property values. Since Median Sales Price and Average Sales price can be impacted by the 'mix' of high or low end Properties in the market, the selling price per square foot is a more normalized indicator on the direction of Property values. The November 2019 Selling Price per Square Foot of \$253 was down -12.8% from \$290 last month and down -7.0% from \$272 in November of last year.