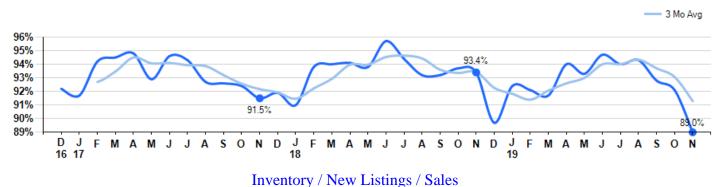

### Selling Price vs Listing Price

The Selling Price vs Listing Price reveals the average amount that Sellers are agreeing to come down from their list price. The lower the ratio is below 100% the more of a Buyer's market exists, a ratio at or above 100% indicates more of a Seller's market. The November 2019 Selling Price vs List Price of 89.0% was down from 92.1% last month and down from 93.4% in November of last year.

Avg Selling Price divided by Avg Listing Price for sold properties during the month

'This last view of the market combines monthly inventory of Properties for sale along with New Listings and Sales. The graph shows the basic annual seasonality of the market as well as the relationship between these items. The number of New Listings in November 2019 was 60, down -46.9% from 113 last month and down -25.0% from 80 in November of last year.