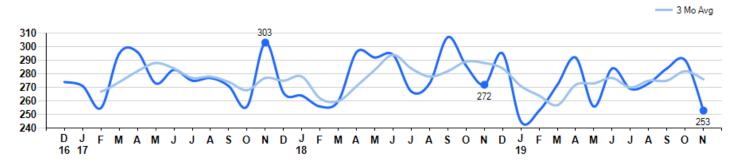

The Median Sales Price in November was \$545,000, down -10.8% from \$611,000 in November of 2018 and up 6.7% from \$510,750 last month. The Average Sales Price in November was \$714,214, up 11.8% from \$638,687 in November of 2018 and up 7.6% from \$663,973 last month. November 2019 ASP was at a mid range compared to November of 2018 and 2017.

Median means Middle (the same # of properties sold above and below Median) (000's)

= 3 Mo Avg Median Sales 🛛 🛶 Average Sold Price 🛛 —— 3 Mo Avg Sales Price Median Sales 1,000 900 800 700 600 500 400 300 D 0 0 D J 0 D J M Δ S 16 17 18 19