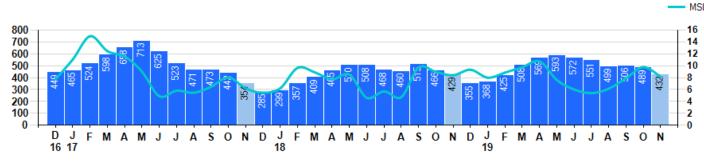

#### Inventory & MSI

The Total Inventory of Properties available for sale as of November was 432, down -11.7% from 489 last month and up 0.7% from 429 in November of last year. November 2019 Inventory was at highest level compared to November of 2018 and 2017.

A comparatively lower MSI is more beneficial for sellers while a higher MSI is better for buyers. The November 2019 MSI of 8.2 months was at a mid range compared with November of 2018 and 2017.

MSI is the # of months needed to sell all of the Inventory at the monthly Sales Pace