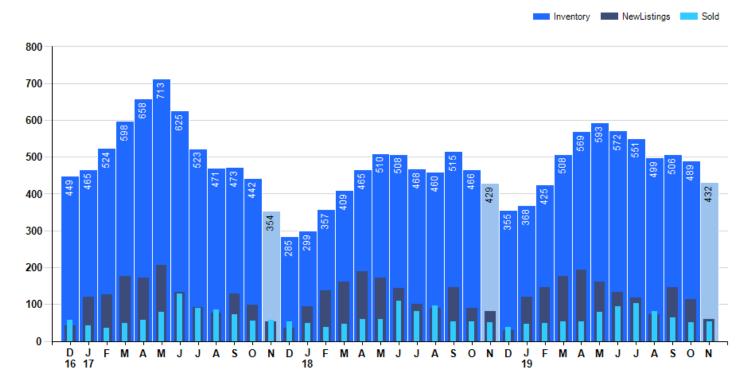

#### Inventory & MSI

The Total Inventory of Properties available for sale as of November was 432, down -11.7% from 489 last month and up 0.7% from 429 in November of last year. November 2019 Inventory was at highest level compared to November of 2018 and 2017.

Avg Selling Price divided by Avg Listing Price for sold properties during the month

'This last view of the market combines monthly inventory of Properties for sale along with New Listings and Sales. The graph shows the basic annual seasonality of the market as well as the relationship between these items. The number of New Listings in November 2019 was 60, down -46.9% from 113 last month and down -25.0% from 80 in November of last year.