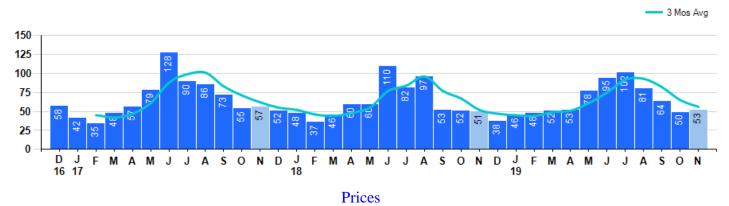

#### **Property Sales**

November Property sales were 53, up 3.9% from 51 in November of 2018 and 6.0% higher than the 50 sales last month. November 2019 sales were at a mid level compared to November of 2018 and 2017. November YTD sales of 722 are running 3.7% ahead of last year's year-to-date sales of 696.

The Median Sales Price in November was \$545,000, down -10.8% from \$611,000 in November of 2018 and up 6.7% from \$510,750 last month. The Average Sales Price in November was \$714,214, up 11.8% from \$638,687 in November of 2018 and up 7.6% from \$663,973 last month. November 2019 ASP was at a mid range compared to November of 2018 and 2017.