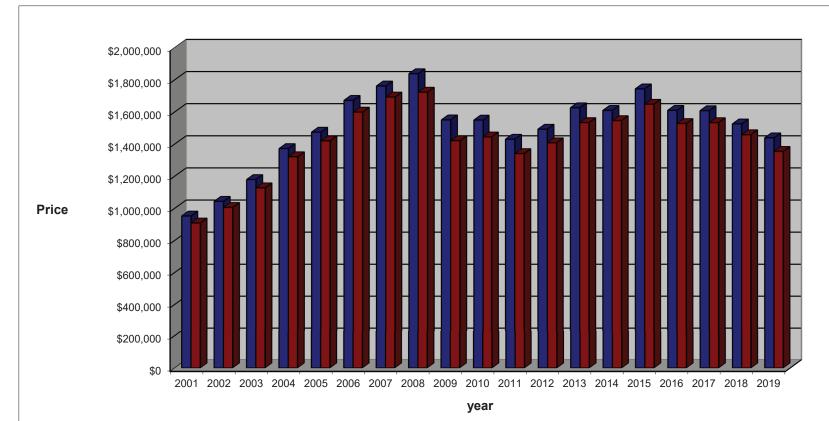

## WESTPORT MARKET TREND

Single Family Homes

| As  | of |
|-----|----|
| Oct | 31 |

|                                                |           |             |             |             |             |             |             | $\sim$      | •           |             |             |             |             |             |             |             |             |             |             |
|------------------------------------------------|-----------|-------------|-------------|-------------|-------------|-------------|-------------|-------------|-------------|-------------|-------------|-------------|-------------|-------------|-------------|-------------|-------------|-------------|-------------|
|                                                | 2001      | 2002        | 2003        | 2004        | 2005        | 2006        | 2007        | 2008        | 2009        | 2010        | 2011        | 2012        | 2013        | 2014        | 2015        | 2016        | 2017        | 2018        | 2019        |
| Listings<br>Sold                               | 441       | 497         | 424         | 501         | 487         | 400         | 410         | 275         | 252         | 353         | 345         | 362         | 465         | 389         | 384         | 367         | 433         | 411         | 297         |
| Average<br>Days on<br>Market                   | 94        | 79          | 81          | 82          | 81          | 96          | 109         | 111         | 130         | 103         | 104         | 113         | 107         | 111         | 113         | 120         | 122         | 98          | 118         |
| Average<br>List<br>Price                       | \$951,268 | \$1,042,822 | \$1,178,482 | \$1,371,224 | \$1,473,684 | \$1,671,526 | \$1,761,029 | \$1,837,538 | \$1,549,865 | \$1,548,726 | \$1,429,552 | \$1,491,822 | \$1,625,380 | \$1,608,988 | \$1,743,037 | \$1,609,102 | \$1,607,240 | \$1,524,766 | \$1,438,306 |
| Average<br>Sale<br>Price                       | \$907,982 | \$1,004,884 | \$1,126,906 | \$1,320,491 | \$1,419,209 | \$1,598,303 | \$1,692,247 | \$1,722,483 | \$1,420,472 | \$1,443,747 | \$1,340,221 | \$1,407,232 | \$1,533,045 | \$1,545,200 | \$1,647,417 | \$1,527,152 | \$1,532,778 | \$1,457,544 | \$1,353,72  |
| Percenta<br>from pre <sup>,</sup><br>year (ASI | vious     | 10.7%       | 12.1%       | 17.2%       | 7.5%        | 12.6%       | 5.9%        | 1.8%        | -17.5%      | 1.6%        | -7.2%       | 5.0%        | 8.9%        | 0.8%        | 6.6%        | -7.3%       | 0.4%        | -4.9%       | -7.1%       |