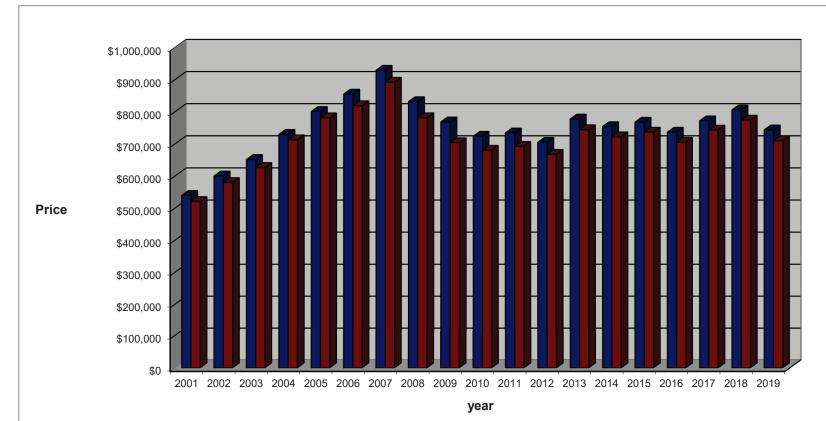

## FAIRFIELD MARKET TREND

Single Family Homes

| As  | of |
|-----|----|
| Oct | 31 |

|                                                | 2001  | 2002      | 2003      | 2004      | 2005      | 2006      | 2007      | 2008      | 2009      | 2010      | 2011      | 2012      | 2013      | 2014      | 2015      | 2016      | 2017      | 2018      | 2019      |
|------------------------------------------------|-------|-----------|-----------|-----------|-----------|-----------|-----------|-----------|-----------|-----------|-----------|-----------|-----------|-----------|-----------|-----------|-----------|-----------|-----------|
| Listings<br>Sold                               | 733   | 887       | 854       | 890       | 837       | 656       | 775       | 529       | 469       | 608       | 532       | 627       | 722       | 646       | 794       | 724       | 781       | 729       | 665       |
| Average<br>Days on<br>Market                   | 72    | 72        | 78        | 75        | 71        | 82        | 91        | 101       | 102       | 98        | 105       | 112       | 97        | 98        | 102       | 106       | 90        | 77        | 88        |
| Average<br>List<br>Price                       |       | \$600,327 | \$651,714 | \$730,002 | \$801,246 | \$855,200 | \$929,631 | \$831,779 | \$768,754 | \$724,133 | \$734,282 | \$705,063 | \$777,685 | \$754,103 | \$767,910 | \$736,512 | \$772,111 | \$806,130 | \$743,854 |
| Average<br>Sale<br>Price                       |       | \$580,054 | \$626,726 | \$713,052 | \$781,305 | \$819,213 | \$892,146 | \$781,599 | \$704,062 | \$680,373 | \$692,510 | \$667,679 | \$744,490 | \$722,296 | \$736,717 | \$705,408 | \$743,246 | \$774,234 | \$710,03  |
| Percenta<br>from pre <sup>,</sup><br>year (ASI | vious | 11.4%     | 8.0%      | 13.8%     | 9.6%      | 4.9%      | 8.9%      | -12.4%    | -9.9%     | -3.4%     | 1.8%      | -3.6%     | 11.5%     | -3.0%     | 2.0%      | -4.2%     | 5.4%      | 4.2%      | -8.3%     |

- ■Average List Price
- ■Average Sale Price

COLDWELL BANKER SE