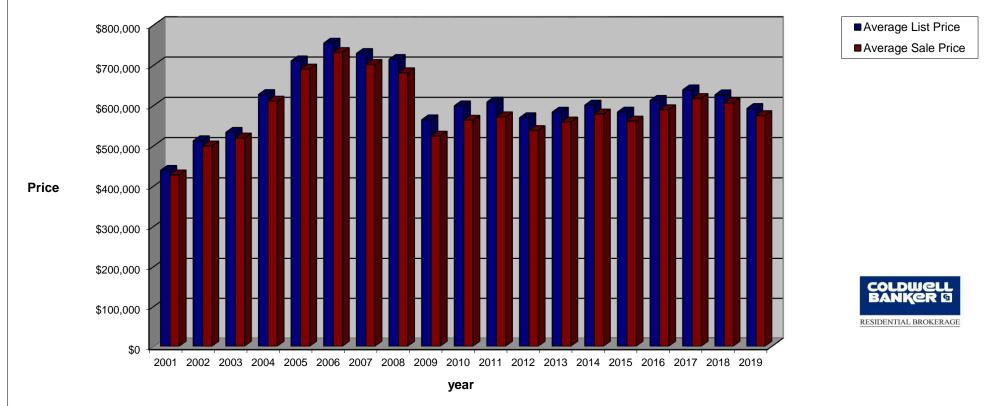

|                               | NORWALK MARKET TREND |           |           |           |           |           |           |           |           |           |           |           |           |           |           |                 |           |           |           |
|-------------------------------|----------------------|-----------|-----------|-----------|-----------|-----------|-----------|-----------|-----------|-----------|-----------|-----------|-----------|-----------|-----------|-----------------|-----------|-----------|-----------|
|                               | Single Family Homes  |           |           |           |           |           |           |           |           |           |           |           |           |           |           | As of<br>Aug 31 |           |           |           |
|                               | 2001                 | 2002      | 2003      | 2004      | 2005      | 2006      | 2007      | 2008      | 2009      | 2010      | 2011      | 2012      | 2013      | 2014      | 2015      | 2016            | 2017      | 2018      | 2019      |
| Listings<br>Sold              | 724                  | 769       | 822       | 864       | 867       | 759       | 604       | 424       | 440       | 510       | 441       | 515       | 635       | 598       | 652       | 697             | 661       | 675       | 441       |
| Average<br>Days on<br>Market  | 74                   | 71        | 77        | 74        | 72        | 87        | 97        | 102       | 103       | 110       | 118       | 118       | 114       | 102       | 99        | 104             | 83        | 67        | 85        |
| Average<br>List<br>Price      | \$439,019            | \$512,649 | \$533,415 | \$627,463 | \$710,869 | \$755,053 | \$729,275 | \$714,548 | \$564,605 | \$599,331 | \$608,737 | \$569,741 | \$583,608 | \$601,108 | \$583,832 | \$612,764       | \$639,002 | \$626,608 | \$592,641 |
| Average<br>Sale<br>Price      | \$427,785            | \$499,599 | \$519,509 | \$611,048 | \$690,657 | \$731,681 | \$701,961 | \$681,448 | \$524,086 | \$563,553 | \$572,085 | \$537,867 | \$559,225 | \$579,016 | \$561,385 | \$589,597       | \$617,490 | \$606,772 | \$574,936 |
| Percenta<br>from prev<br>year |                      | 16.8%     | 4.0%      | 17.6%     | 13.0%     | 5.9%      | -4.1%     | -2.9%     | -23.1%    | 7.5%      | 1.5%      | -6.0%     | 4.0%      | 3.5%      | -3.0%     | 5.0%            | 4.7%      | -1.7%     | -5.2%     |