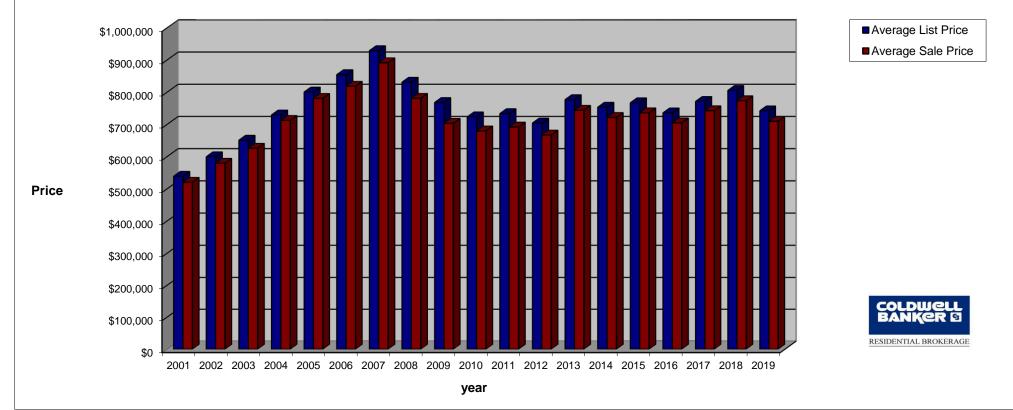

|                               | FAIRFIELD MARKET TREND |           |           |           |           |           |           |           |           |           |           |           |           |           |           |                 |           |           |           |
|-------------------------------|------------------------|-----------|-----------|-----------|-----------|-----------|-----------|-----------|-----------|-----------|-----------|-----------|-----------|-----------|-----------|-----------------|-----------|-----------|-----------|
|                               | Single Family Homes    |           |           |           |           |           |           |           |           |           |           |           |           |           |           | As of<br>Aug 31 |           |           |           |
|                               | 2001                   | 2002      | 2003      | 2004      | 2005      | 2006      | 2007      | 2008      | 2009      | 2010      | 2011      | 2012      | 2013      | 2014      | 2015      | 2016            | 2017      | 2018      | 2019      |
| Listings<br>Sold              | 733                    | 887       | 854       | 890       | 837       | 656       | 775       | 529       | 469       | 608       | 532       | 627       | 722       | 646       | 794       | 724             | 781       | 729       | 550       |
| Average<br>Days on<br>Market  | 72                     | 72        | 78        | 75        | 71        | 82        | 91        | 101       | 102       | 98        | 105       | 112       | 97        | 98        | 102       | 106             | 90        | 77        | 86        |
| Average<br>List<br>Price      | \$539,749              | \$600,327 | \$651,714 | \$730,002 | \$801,246 | \$855,200 | \$929,631 | \$831,779 | \$768,754 | \$724,133 | \$734,282 | \$705,063 | \$777,685 | \$754,103 | \$767,910 | \$736,512       | \$772,111 | \$806,130 | \$742,828 |
| Average<br>Sale<br>Price      | \$520,873              | \$580,054 | \$626,726 | \$713,052 | \$781,305 | \$819,213 | \$892,146 | \$781,599 | \$704,062 | \$680,373 | \$692,510 | \$667,679 | \$744,490 | \$722,296 | \$736,717 | \$705,408       | \$743,246 | \$774,234 | \$710,436 |
| Percenta<br>from pre-<br>year |                        | 11.4%     | 8.0%      | 13.8%     | 9.6%      | 4.9%      | 8.9%      | -12.4%    | -9.9%     | -3.4%     | 1.8%      | -3.6%     | 11.5%     | -3.0%     | 2.0%      | -4.2%           | 5.4%      | 4.2%      | -8.2%     |