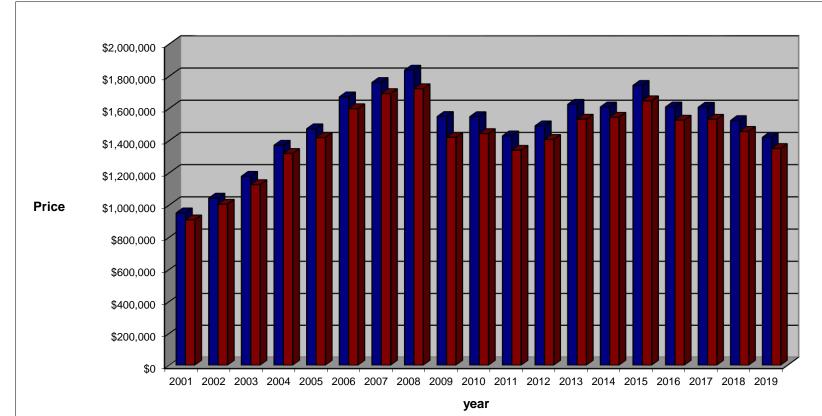

## WESTPORT MARKET TREND

Single Family Homes

| As  | of |
|-----|----|
| Jul | 31 |
|     |    |

|                               | 2001      | 2002        | 2003        | 2004        | 2005        | 2006        | 2007        | 2008        | 2009        | 2010        | 2011        | 2012        | 2013        | 2014        | 2015        | 2016        | 2017        | 2018        | 2019        |
|-------------------------------|-----------|-------------|-------------|-------------|-------------|-------------|-------------|-------------|-------------|-------------|-------------|-------------|-------------|-------------|-------------|-------------|-------------|-------------|-------------|
| Listings<br>Sold              | 441       | 497         | 424         | 501         | 487         | 400         | 410         | 275         | 252         | 353         | 345         | 362         | 465         | 389         | 384         | 367         | 433         | 411         | 192         |
| Average<br>Days on<br>Market  | 94        | 79          | 81          | 82          | 81          | 96          | 109         | 111         | 130         | 103         | 104         | 113         | 107         | 111         | 113         | 120         | 122         | 98          | 114         |
| Average<br>List<br>Price      |           | \$1,042,822 | \$1,178,482 | \$1,371,224 | \$1,473,684 | \$1,671,526 | \$1,761,029 | \$1,837,538 | \$1,549,865 | \$1,548,726 | \$1,429,552 | \$1,491,822 | \$1,625,380 | \$1,608,988 | \$1,743,037 | \$1,609,102 | \$1,607,240 | \$1,524,766 | \$1,420,735 |
| Average<br>Sale<br>Price      | \$907,982 | \$1,004,884 | \$1,126,906 | \$1,320,491 | \$1,419,209 | \$1,598,303 | \$1,692,247 | \$1,722,483 | \$1,420,472 | \$1,443,747 | \$1,340,221 | \$1,407,232 | \$1,533,045 | \$1,545,200 | \$1,647,417 | \$1,527,152 | \$1,532,778 | \$1,457,544 | \$1,351,331 |
| Percenta<br>from prev<br>year |           | 10.7%       | 12.1%       | 17.2%       | 7.5%        | 12.6%       | 5.9%        | 1.8%        | -17.5%      | 1.6%        | -7.2%       | 5.0%        | 8.9%        | 0.8%        | 6.6%        | -7.3%       | 0.4%        | -4.9%       | -7.3%       |

- Average List Price
- ■Average Sale Price