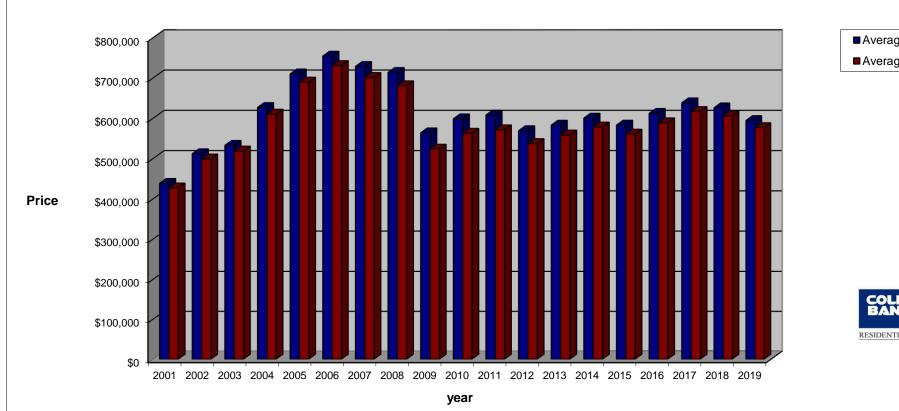

-23.1%

7.5%

1.5%

-6.0%

|        | Single Family Homes |             |           |           |           |           |           |           |           |           |           |           |           |           |           | Jul 31    |           |           |
|--------|---------------------|-------------|-----------|-----------|-----------|-----------|-----------|-----------|-----------|-----------|-----------|-----------|-----------|-----------|-----------|-----------|-----------|-----------|
| 200    | 1 2002              | 2003        | 2004      | 2005      | 2006      | 2007      | 2008      | 2009      | 2010      | 2011      | 2012      | 2013      | 2014      | 2015      | 2016      | 2017      | 2018      | 2019      |
| 72     | 769                 | 822         | 864       | 867       | 759       | 604       | 424       | 440       | 510       | 441       | 515       | 635       | 598       | 652       | 697       | 661       | 675       | 373       |
| 74     | 71                  | 77          | 74        | 72        | 87        | 97        | 102       | 103       | 110       | 118       | 118       | 114       | 102       | 99        | 104       | 83        | 67        | 86        |
| \$439, | 019 \$512,64        | 9 \$533,415 | \$627,463 | \$710,869 | \$755,053 | \$729,275 | \$714,548 | \$564,605 | \$599,331 | \$608,737 | \$569,741 | \$583,608 | \$601,108 | \$583,832 | \$612,764 | \$639,002 | \$626,608 | \$595,044 |
| \$427, | 785 \$499,59        | 9 \$519,509 | \$611,048 | \$690,657 | \$731,681 | \$701,961 | \$681,448 | \$524,086 | \$563,553 | \$572,085 | \$537,867 | \$559,225 | \$579,016 | \$561,385 | \$589,597 | \$617,490 | \$606,772 | \$577,492 |