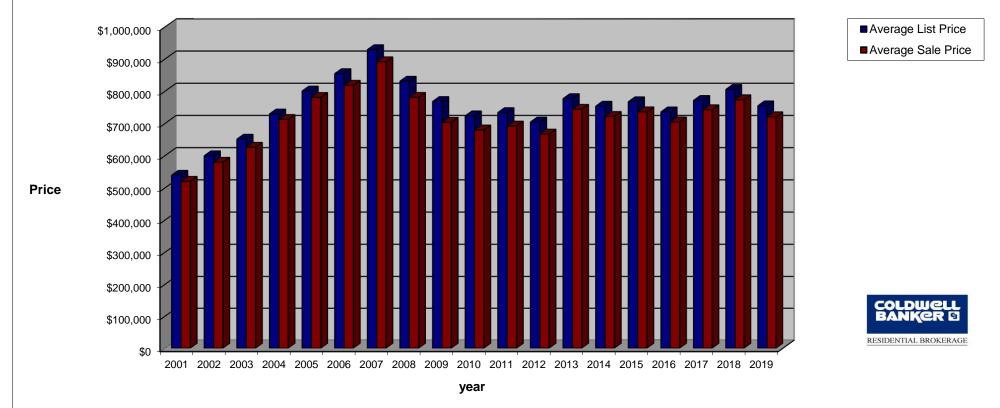

|                               | FAIRFIELD MARKET TREND |           |           |           |           |           |           |           |           |           |           |           |           |           |           |                 |           |           |           |
|-------------------------------|------------------------|-----------|-----------|-----------|-----------|-----------|-----------|-----------|-----------|-----------|-----------|-----------|-----------|-----------|-----------|-----------------|-----------|-----------|-----------|
|                               | Single Family Homes    |           |           |           |           |           |           |           |           |           |           |           |           |           |           | As of<br>Jul 31 |           |           |           |
|                               | 2001                   | 2002      | 2003      | 2004      | 2005      | 2006      | 2007      | 2008      | 2009      | 2010      | 2011      | 2012      | 2013      | 2014      | 2015      | 2016            | 2017      | 2018      | 2019      |
| Listings<br>Sold              | 733                    | 887       | 854       | 890       | 837       | 656       | 775       | 529       | 469       | 608       | 532       | 627       | 722       | 646       | 794       | 724             | 781       | 729       | 471       |
| Average<br>Days on<br>Market  | 72                     | 72        | 78        | 75        | 71        | 82        | 91        | 101       | 102       | 98        | 105       | 112       | 97        | 98        | 102       | 106             | 90        | 77        | 88        |
| Average<br>List<br>Price      | \$539,749              | \$600,327 | \$651,714 | \$730,002 | \$801,246 | \$855,200 | \$929,631 | \$831,779 | \$768,754 | \$724,133 | \$734,282 | \$705,063 | \$777,685 | \$754,103 | \$767,910 | \$736,512       | \$772,111 | \$806,130 | \$755,258 |
| Average<br>Sale<br>Price      | \$520,873              | \$580,054 | \$626,726 | \$713,052 | \$781,305 | \$819,213 | \$892,146 | \$781,599 | \$704,062 | \$680,373 | \$692,510 | \$667,679 | \$744,490 | \$722,296 | \$736,717 | \$705,408       | \$743,246 | \$774,234 | \$721,321 |
| Percenta<br>from prev<br>year |                        | 11.4%     | 8.0%      | 13.8%     | 9.6%      | 4.9%      | 8.9%      | -12.4%    | -9.9%     | -3.4%     | 1.8%      | -3.6%     | 11.5%     | -3.0%     | 2.0%      | -4.2%           | 5.4%      | 4.2%      | -6.8%     |