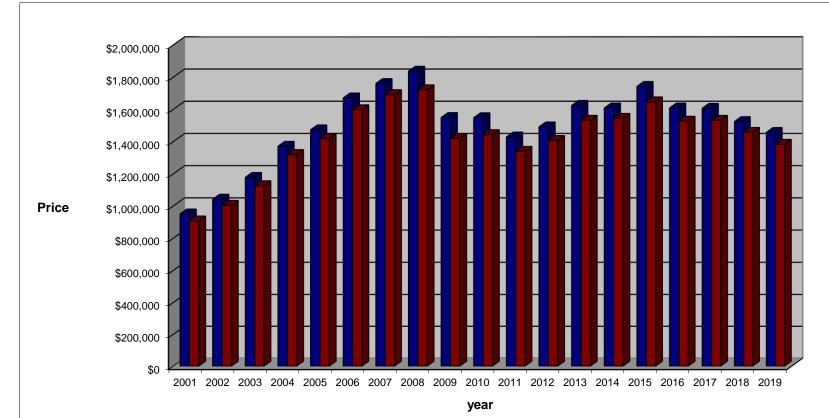

## WESTPORT MARKET TREND

Single Family Homes

| As ( | of        |
|------|-----------|
| Jun: | <b>30</b> |
| 004  |           |

|                               | 2001      | 2002        | 2003        | 2004        | 2005        | 2006        | 2007        | 2008        | 2009        | 2010        | 2011        | 2012        | 2013        | 2014        | 2015        | 2016        | 2017        | 2018        | 2019        |
|-------------------------------|-----------|-------------|-------------|-------------|-------------|-------------|-------------|-------------|-------------|-------------|-------------|-------------|-------------|-------------|-------------|-------------|-------------|-------------|-------------|
| Listings<br>Sold              | 441       | 497         | 424         | 501         | 487         | 400         | 410         | 275         | 252         | 353         | 345         | 362         | 465         | 389         | 384         | 367         | 433         | 411         | 160         |
| Average<br>Days on<br>Market  | 94        | 79          | 81          | 82          | 81          | 96          | 109         | 111         | 130         | 103         | 104         | 113         | 107         | 111         | 113         | 120         | 122         | 98          | 117         |
| Average<br>List<br>Price      | \$951,268 | \$1,042,822 | \$1,178,482 | \$1,371,224 | \$1,473,684 | \$1,671,526 | \$1,761,029 | \$1,837,538 | \$1,549,865 | \$1,548,726 | \$1,429,552 | \$1,491,822 | \$1,625,380 | \$1,608,988 | \$1,743,037 | \$1,609,102 | \$1,607,240 | \$1,524,766 | \$1,457,137 |
| Average<br>Sale<br>Price      | \$907,982 | \$1,004,884 | \$1,126,906 | \$1,320,491 | \$1,419,209 | \$1,598,303 | \$1,692,247 | \$1,722,483 | \$1,420,472 | \$1,443,747 | \$1,340,221 | \$1,407,232 | \$1,533,045 | \$1,545,200 | \$1,647,417 | \$1,527,152 | \$1,532,778 | \$1,457,544 | \$1,383,783 |
| Percenta<br>from prev<br>year |           | 10.7%       | 12.1%       | 17.2%       | 7.5%        | 12.6%       | 5.9%        | 1.8%        | -17.5%      | 1.6%        | -7.2%       | 5.0%        | 8.9%        | 0.8%        | 6.6%        | -7.3%       | 0.4%        | -4.9%       | -5.1%       |

- Average List Price
- ■Average Sale Price