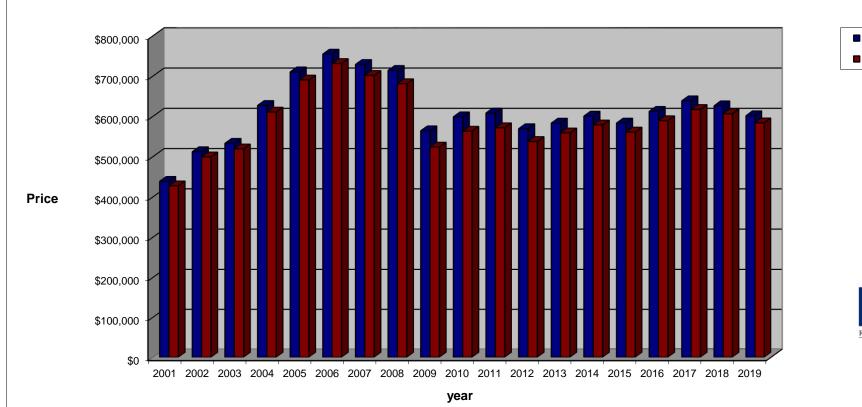

## NORWALK MARKET TREND

Single Family Homes

|                              | Single 1 annly 110mes |           |           |           |           |           |           |           |           |           |           |           |           |           |           | Jun 30    |           |           |           |
|------------------------------|-----------------------|-----------|-----------|-----------|-----------|-----------|-----------|-----------|-----------|-----------|-----------|-----------|-----------|-----------|-----------|-----------|-----------|-----------|-----------|
|                              | 2001                  | 2002      | 2003      | 2004      | 2005      | 2006      | 2007      | 2008      | 2009      | 2010      | 2011      | 2012      | 2013      | 2014      | 2015      | 2016      | 2017      | 2018      | 2019      |
| Listings<br>Sold             | 724                   | 769       | 822       | 864       | 867       | 759       | 604       | 424       | 440       | 510       | 441       | 515       | 635       | 598       | 652       | 697       | 661       | 675       | 296       |
| Average<br>Days on<br>Market | 74                    | 71        | 77        | 74        | 72        | 87        | 97        | 102       | 103       | 110       | 118       | 118       | 114       | 102       | 99        | 104       | 83        | 67        | 88        |
| Average<br>List<br>Price     | \$439,019             | \$512,649 | \$533,415 | \$627,463 | \$710,869 | \$755,053 | \$729,275 | \$714,548 | \$564,605 | \$599,331 | \$608,737 | \$569,741 | \$583,608 | \$601,108 | \$583,832 | \$612,764 | \$639,002 | \$626,608 | \$602,015 |
| Average<br>Sale<br>Price     |                       | \$499,599 | \$519,509 | \$611,048 | \$690,657 | \$731,681 | \$701,961 | \$681,448 | \$524,086 | \$563,553 | \$572,085 | \$537,867 | \$559,225 | \$579,016 | \$561,385 | \$589,597 | \$617,490 | \$606,772 | \$584,224 |
| Percentag                    | ge (+/-)              |           |           | ı         | I         |           | I         | 1         |           |           | I         |           |           | l         |           |           |           |           |           |

-23.1%

7.5%

1.5%

-6.0%

4.0%

3.5%

-3.0%

5.0%

from previous

year

16.8%

4.0%

17.6%

13.0%

5.9%

-4.1%

-2.9%

■ Average List Price

4.7%

-1.7%

As of

-3.7%

■ Average Sale Price

Information compiled from the Smart MLS