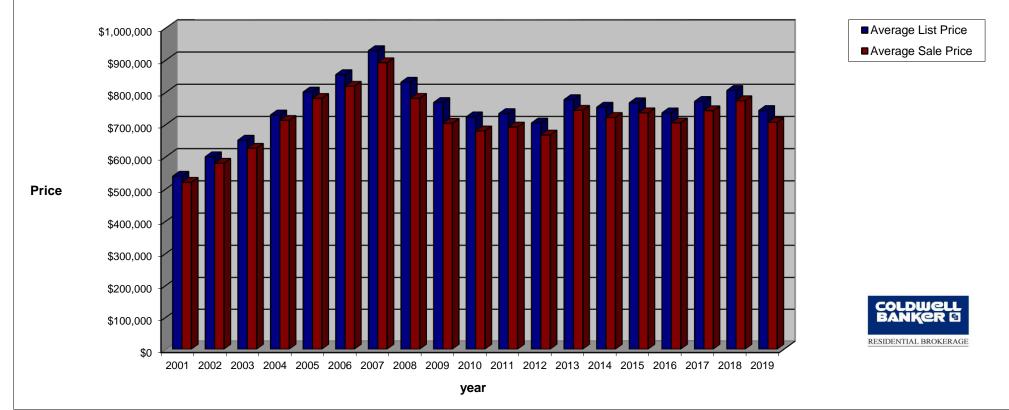

|                               | FAIRFIELD MARKET TREND |           |           |           |           |           |           |           |           |           |           |           |           |           |           |                 |           |           |           |
|-------------------------------|------------------------|-----------|-----------|-----------|-----------|-----------|-----------|-----------|-----------|-----------|-----------|-----------|-----------|-----------|-----------|-----------------|-----------|-----------|-----------|
|                               | Single Family Homes    |           |           |           |           |           |           |           |           |           |           |           |           |           |           | As of<br>Jun 30 |           |           |           |
|                               | 2001                   | 2002      | 2003      | 2004      | 2005      | 2006      | 2007      | 2008      | 2009      | 2010      | 2011      | 2012      | 2013      | 2014      | 2015      | 2016            | 2017      | 2018      | 2019      |
| Listings<br>Sold              | 733                    | 887       | 854       | 890       | 837       | 656       | 775       | 529       | 469       | 608       | 532       | 627       | 722       | 646       | 794       | 724             | 781       | 729       | 366       |
| Average<br>Days on<br>Market  | 72                     | 72        | 78        | 75        | 71        | 82        | 91        | 101       | 102       | 98        | 105       | 112       | 97        | 98        | 102       | 106             | 90        | 77        | 91        |
| Average<br>List<br>Price      | \$539,749              | \$600,327 | \$651,714 | \$730,002 | \$801,246 | \$855,200 | \$929,631 | \$831,779 | \$768,754 | \$724,133 | \$734,282 | \$705,063 | \$777,685 | \$754,103 | \$767,910 | \$736,512       | \$772,111 | \$806,130 | \$743,900 |
| Average<br>Sale<br>Price      | \$520,873              | \$580,054 | \$626,726 | \$713,052 | \$781,305 | \$819,213 | \$892,146 | \$781,599 | \$704,062 | \$680,373 | \$692,510 | \$667,679 | \$744,490 | \$722,296 | \$736,717 | \$705,408       | \$743,246 | \$774,234 | \$707,114 |
| Percenta<br>from prev<br>year |                        | 11.4%     | 8.0%      | 13.8%     | 9.6%      | 4.9%      | 8.9%      | -12.4%    | -9.9%     | -3.4%     | 1.8%      | -3.6%     | 11.5%     | -3.0%     | 2.0%      | -4.2%           | 5.4%      | 4.2%      | -8.7%     |