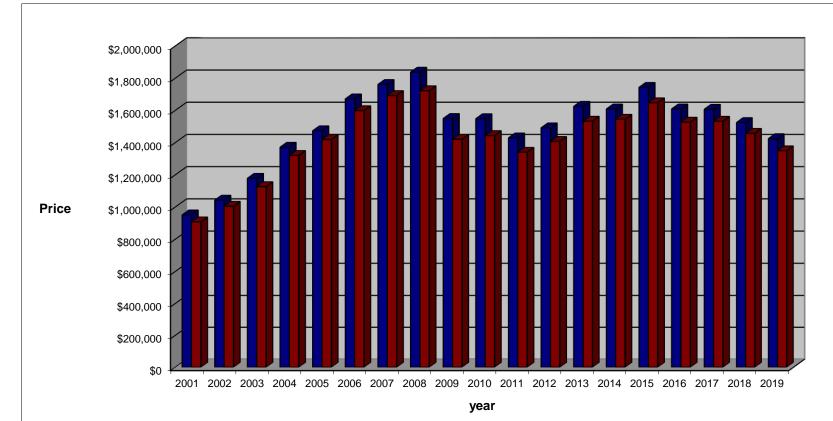

## WESTPORT MARKET TREND

Single Family Homes

| As of  |  |
|--------|--|
| May 31 |  |

|                              |           |             |             |             |             |             |             |             |             |             |             |             |             |             |             |             |             | _           |             |
|------------------------------|-----------|-------------|-------------|-------------|-------------|-------------|-------------|-------------|-------------|-------------|-------------|-------------|-------------|-------------|-------------|-------------|-------------|-------------|-------------|
|                              | 2001      | 2002        | 2003        | 2004        | 2005        | 2006        | 2007        | 2008        | 2009        | 2010        | 2011        | 2012        | 2013        | 2014        | 2015        | 2016        | 2017        | 2018        | 2019        |
| Listings<br>Sold             | 441       | 497         | 424         | 501         | 487         | 400         | 410         | 275         | 252         | 353         | 345         | 362         | 465         | 389         | 384         | 367         | 433         | 411         | 121         |
| Average<br>Days on<br>Market | 94        | 79          | 81          | 82          | 81          | 96          | 109         | 111         | 130         | 103         | 104         | 113         | 107         | 111         | 113         | 120         | 122         | 98          | 122         |
| Average<br>List<br>Price     | \$951,268 | \$1,042,822 | \$1,178,482 | \$1,371,224 | \$1,473,684 | \$1,671,526 | \$1,761,029 | \$1,837,538 | \$1,549,865 | \$1,548,726 | \$1,429,552 | \$1,491,822 | \$1,625,380 | \$1,608,988 | \$1,743,037 | \$1,609,102 | \$1,607,240 | \$1,524,766 | \$1,424,828 |
| Average<br>Sale<br>Price     | \$907,982 | \$1,004,884 | \$1,126,906 | \$1,320,491 | \$1,419,209 | \$1,598,303 | \$1,692,247 | \$1,722,483 | \$1,420,472 | \$1,443,747 | \$1,340,221 | \$1,407,232 | \$1,533,045 | \$1,545,200 | \$1,647,417 | \$1,527,152 | \$1,532,778 | \$1,457,544 | \$1,349,34  |
| Percenta<br>from pre<br>year |           | 10.7%       | 12.1%       | 17.2%       | 7.5%        | 12.6%       | 5.9%        | 1.8%        | -17.5%      | 1.6%        | -7.2%       | 5.0%        | 8.9%        | 0.8%        | 6.6%        | -7.3%       | 0.4%        | -4.9%       | -7.4%       |

- Average List Price
- ■Average Sale Price