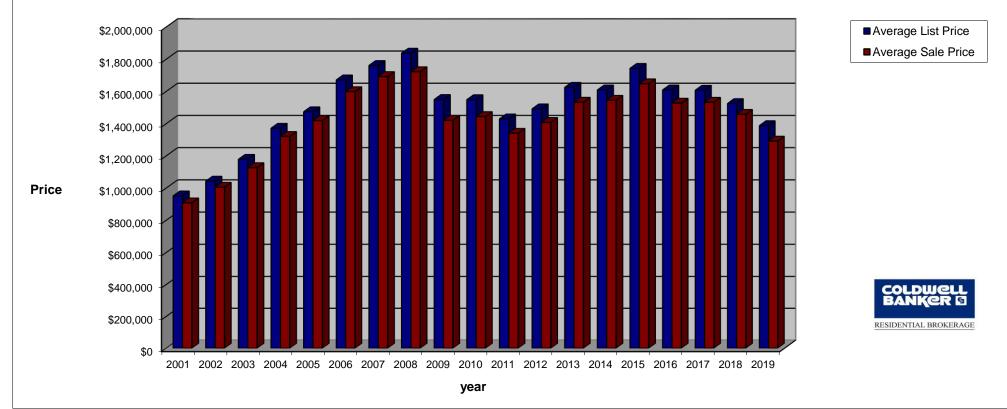

|                               | WESTPORT MARKET TREND |             |             |             |             |             |             |             |             |             |             |             |             |             |             |                 |             |             |             |
|-------------------------------|-----------------------|-------------|-------------|-------------|-------------|-------------|-------------|-------------|-------------|-------------|-------------|-------------|-------------|-------------|-------------|-----------------|-------------|-------------|-------------|
|                               | Single Family Homes   |             |             |             |             |             |             |             |             |             |             |             |             |             |             | As of<br>Mar 31 |             |             |             |
|                               | 2001                  | 2002        | 2003        | 2004        | 2005        | 2006        | 2007        | 2008        | 2009        | 2010        | 2011        | 2012        | 2013        | 2014        | 2015        | 2016            | 2017        | 2018        | 2019        |
| Listings<br>Sold              | 441                   | 497         | 424         | 501         | 487         | 400         | 410         | 275         | 252         | 353         | 345         | 362         | 465         | 389         | 384         | 367             | 433         | 411         | 46          |
| Average<br>Days on<br>Market  | 94                    | 79          | 81          | 82          | 81          | 96          | 109         | 111         | 130         | 103         | 104         | 113         | 107         | 111         | 113         | 120             | 122         | 98          | 124         |
| Average<br>List<br>Price      | \$951,268             | \$1,042,822 | \$1,178,482 | \$1,371,224 | \$1,473,684 | \$1,671,526 | \$1,761,029 | \$1,837,538 | \$1,549,865 | \$1,548,726 | \$1,429,552 | \$1,491,822 | \$1,625,380 | \$1,608,988 | \$1,743,037 | \$1,609,102     | \$1,607,240 | \$1,524,766 | \$1,387,609 |
| Average<br>Sale<br>Price      | \$907,982             | \$1,004,884 | \$1,126,906 | \$1,320,491 | \$1,419,209 | \$1,598,303 | \$1,692,247 | \$1,722,483 | \$1,420,472 | \$1,443,747 | \$1,340,221 | \$1,407,232 | \$1,533,045 | \$1,545,200 | \$1,647,417 | \$1,527,152     | \$1,532,778 | \$1,457,544 | \$1,291,595 |
| Percenta<br>from prev<br>year |                       | 10.7%       | 12.1%       | 17.2%       | 7.5%        | 12.6%       | 5.9%        | 1.8%        | -17.5%      | 1.6%        | -7.2%       | 5.0%        | 8.9%        | 0.8%        | 6.6%        | -7.3%           | 0.4%        | -4.9%       | -11.4%      |