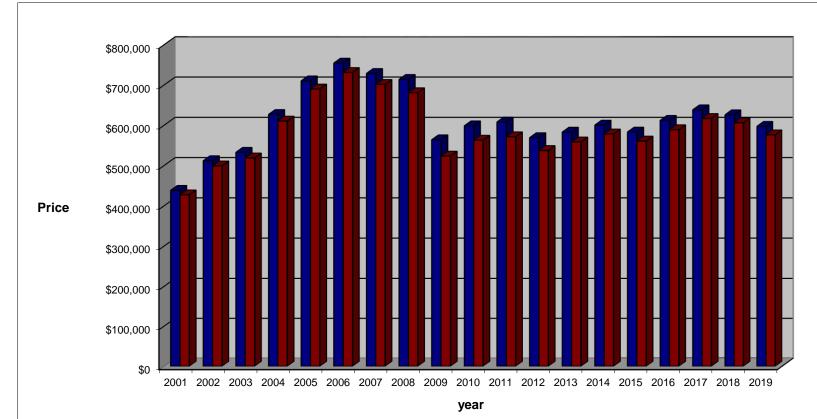

## NORWALK MARKET TREND

Single Family Homes

| As  | of |
|-----|----|
| Mar | 31 |

|                               |           |           |           |           |           |           |           |           |           |           |           |           |           |           |           |           |           | _         | mai o i   |
|-------------------------------|-----------|-----------|-----------|-----------|-----------|-----------|-----------|-----------|-----------|-----------|-----------|-----------|-----------|-----------|-----------|-----------|-----------|-----------|-----------|
|                               | 2001      | 2002      | 2003      | 2004      | 2005      | 2006      | 2007      | 2008      | 2009      | 2010      | 2011      | 2012      | 2013      | 2014      | 2015      | 2016      | 2017      | 2018      | 2019      |
| Listings<br>Sold              | 724       | 769       | 822       | 864       | 867       | 759       | 604       | 424       | 440       | 510       | 441       | 515       | 635       | 598       | 652       | 697       | 661       | 675       | 102       |
| Average<br>Days on<br>Market  | 74        | 71        | 77        | 74        | 72        | 87        | 97        | 102       | 103       | 110       | 118       | 118       | 114       | 102       | 99        | 104       | 83        | 67        | 110       |
| Average<br>List<br>Price      |           | \$512,649 | \$533,415 | \$627,463 | \$710,869 | \$755,053 | \$729,275 | \$714,548 | \$564,605 | \$599,331 | \$608,737 | \$569,741 | \$583,608 | \$601,108 | \$583,832 | \$612,764 | \$639,002 | \$626,608 | \$597,911 |
| Average<br>Sale<br>Price      | \$427,785 | \$499,599 | \$519,509 | \$611,048 | \$690,657 | \$731,681 | \$701,961 | \$681,448 | \$524,086 | \$563,553 | \$572,085 | \$537,867 | \$559,225 | \$579,016 | \$561,385 | \$589,597 | \$617,490 | \$606,772 | \$576,793 |
| Percenta<br>from prev<br>year |           | 16.8%     | 4.0%      | 17.6%     | 13.0%     | 5.9%      | -4.1%     | -2.9%     | -23.1%    | 7.5%      | 1.5%      | -6.0%     | 4.0%      | 3.5%      | -3.0%     | 5.0%      | 4.7%      | -1.7%     | -4.9%     |

- Average List Price
- Average Sale Price