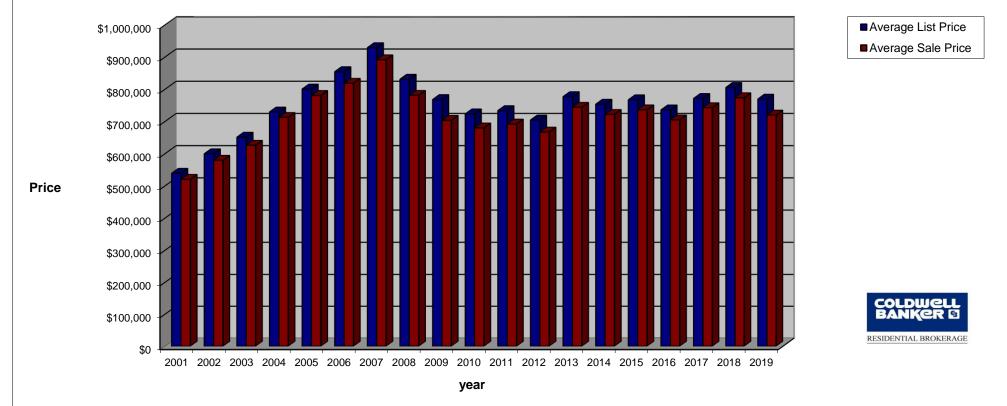

|                               | FAIRFIELD MARKET TREND |           |           |           |           |           |           |           |           |           |           |           |           |           |           |                 |           |           |           |
|-------------------------------|------------------------|-----------|-----------|-----------|-----------|-----------|-----------|-----------|-----------|-----------|-----------|-----------|-----------|-----------|-----------|-----------------|-----------|-----------|-----------|
|                               | Single Family Homes    |           |           |           |           |           |           |           |           |           |           |           |           |           |           | As of<br>Mar 31 |           |           |           |
|                               | 2001                   | 2002      | 2003      | 2004      | 2005      | 2006      | 2007      | 2008      | 2009      | 2010      | 2011      | 2012      | 2013      | 2014      | 2015      | 2016            | 2017      | 2018      | 2019      |
| Listings<br>Sold              | 733                    | 887       | 854       | 890       | 837       | 656       | 775       | 529       | 469       | 608       | 532       | 627       | 722       | 646       | 794       | 724             | 781       | 729       | 144       |
| Average<br>Days on<br>Market  | 72                     | 72        | 78        | 75        | 71        | 82        | 91        | 101       | 102       | 98        | 105       | 112       | 97        | 98        | 102       | 106             | 90        | 77        | 103       |
| Average<br>List<br>Price      | \$539,749              | \$600,327 | \$651,714 | \$730,002 | \$801,246 | \$855,200 | \$929,631 | \$831,779 | \$768,754 | \$724,133 | \$734,282 | \$705,063 | \$777,685 | \$754,103 | \$767,910 | \$736,512       | \$772,111 | \$806,130 | \$770,079 |
| Average<br>Sale<br>Price      | \$520,873              | \$580,054 | \$626,726 | \$713,052 | \$781,305 | \$819,213 | \$892,146 | \$781,599 | \$704,062 | \$680,373 | \$692,510 | \$667,679 | \$744,490 | \$722,296 | \$736,717 | \$705,408       | \$743,246 | \$774,234 | \$720,506 |
| Percenta<br>from pre-<br>year |                        | 11.4%     | 8.0%      | 13.8%     | 9.6%      | 4.9%      | 8.9%      | -12.4%    | -9.9%     | -3.4%     | 1.8%      | -3.6%     | 11.5%     | -3.0%     | 2.0%      | -4.2%           | 5.4%      | 4.2%      | -6.9%     |