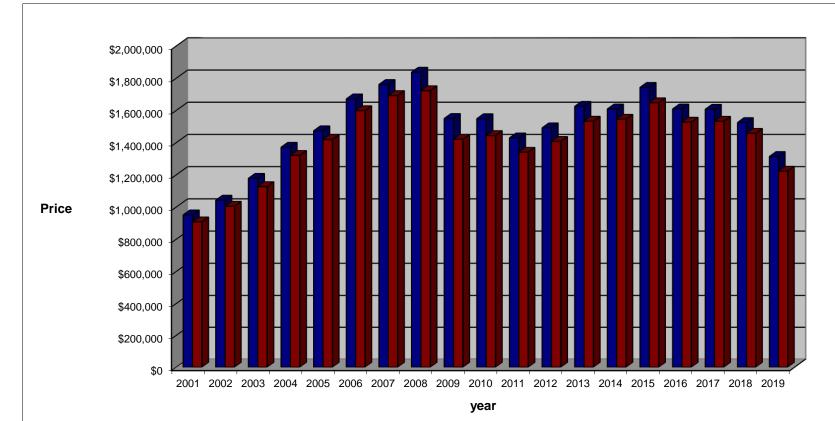

## WESTPORT MARKET TREND

Single Family Homes

| A  | 5 | ot |
|----|---|----|
| Fe | b | 28 |

|                               |           |             |             |             |             |             |             |             |             |             |             |             |             |             |             |             |             | _           |             |
|-------------------------------|-----------|-------------|-------------|-------------|-------------|-------------|-------------|-------------|-------------|-------------|-------------|-------------|-------------|-------------|-------------|-------------|-------------|-------------|-------------|
|                               | 2001      | 2002        | 2003        | 2004        | 2005        | 2006        | 2007        | 2008        | 2009        | 2010        | 2011        | 2012        | 2013        | 2014        | 2015        | 2016        | 2017        | 2018        | 2019        |
| Listings<br>Sold              | 441       | 497         | 424         | 501         | 487         | 400         | 410         | 275         | 252         | 353         | 345         | 362         | 465         | 389         | 384         | 367         | 433         | 411         | 28          |
| Average<br>Days on<br>Market  | 94        | 79          | 81          | 82          | 81          | 96          | 109         | 111         | 130         | 103         | 104         | 113         | 107         | 111         | 113         | 120         | 122         | 98          | 89          |
| Average<br>List<br>Price      | \$951,268 | \$1,042,822 | \$1,178,482 | \$1,371,224 | \$1,473,684 | \$1,671,526 | \$1,761,029 | \$1,837,538 | \$1,549,865 | \$1,548,726 | \$1,429,552 | \$1,491,822 | \$1,625,380 | \$1,608,988 | \$1,743,037 | \$1,609,102 | \$1,607,240 | \$1,524,766 | \$1,313,861 |
| Average<br>Sale<br>Price      | \$907,982 | \$1,004,884 | \$1,126,906 | \$1,320,491 | \$1,419,209 | \$1,598,303 | \$1,692,247 | \$1,722,483 | \$1,420,472 | \$1,443,747 | \$1,340,221 | \$1,407,232 | \$1,533,045 | \$1,545,200 | \$1,647,417 | \$1,527,152 | \$1,532,778 | \$1,457,544 | \$1,222,782 |
| Percenta<br>from prev<br>year |           | 10.7%       | 12.1%       | 17.2%       | 7.5%        | 12.6%       | 5.9%        | 1.8%        | -17.5%      | 1.6%        | -7.2%       | 5.0%        | 8.9%        | 0.8%        | 6.6%        | -7.3%       | 0.4%        | -4.9%       | -16.1%      |

- Average List Price
- ■Average Sale Price