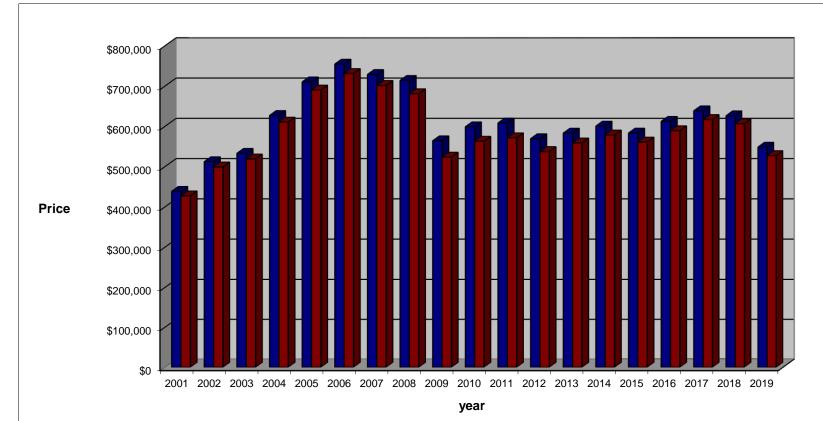

## NORWALK MARKET TREND

Single Family Homes

| As  | of |
|-----|----|
| Feb | 28 |

|                               |           |           |           |           |           |           |           |           |           |           |           |           |           |           |           |           |           | _         |           |
|-------------------------------|-----------|-----------|-----------|-----------|-----------|-----------|-----------|-----------|-----------|-----------|-----------|-----------|-----------|-----------|-----------|-----------|-----------|-----------|-----------|
|                               | 2001      | 2002      | 2003      | 2004      | 2005      | 2006      | 2007      | 2008      | 2009      | 2010      | 2011      | 2012      | 2013      | 2014      | 2015      | 2016      | 2017      | 2018      | 2019      |
| Listings<br>Sold              | 724       | 769       | 822       | 864       | 867       | 759       | 604       | 424       | 440       | 510       | 441       | 515       | 635       | 598       | 652       | 697       | 661       | 675       | 61        |
| Average<br>Days on<br>Market  | 74        | 71        | 77        | 74        | 72        | 87        | 97        | 102       | 103       | 110       | 118       | 118       | 114       | 102       | 99        | 104       | 83        | 67        | 103       |
| Average<br>List<br>Price      | \$439,019 | \$512,649 | \$533,415 | \$627,463 | \$710,869 | \$755,053 | \$729,275 | \$714,548 | \$564,605 | \$599,331 | \$608,737 | \$569,741 | \$583,608 | \$601,108 | \$583,832 | \$612,764 | \$639,002 | \$626,608 | \$548,810 |
| Average<br>Sale<br>Price      | \$427,785 | \$499,599 | \$519,509 | \$611,048 | \$690,657 | \$731,681 | \$701,961 | \$681,448 | \$524,086 | \$563,553 | \$572,085 | \$537,867 | \$559,225 | \$579,016 | \$561,385 | \$589,597 | \$617,490 | \$606,772 | \$527,753 |
| Percenta<br>from prev<br>year |           | 16.8%     | 4.0%      | 17.6%     | 13.0%     | 5.9%      | -4.1%     | -2.9%     | -23.1%    | 7.5%      | 1.5%      | -6.0%     | 4.0%      | 3.5%      | -3.0%     | 5.0%      | 4.7%      | -1.7%     | -13.0%    |

- Average List Price
- Average Sale Price