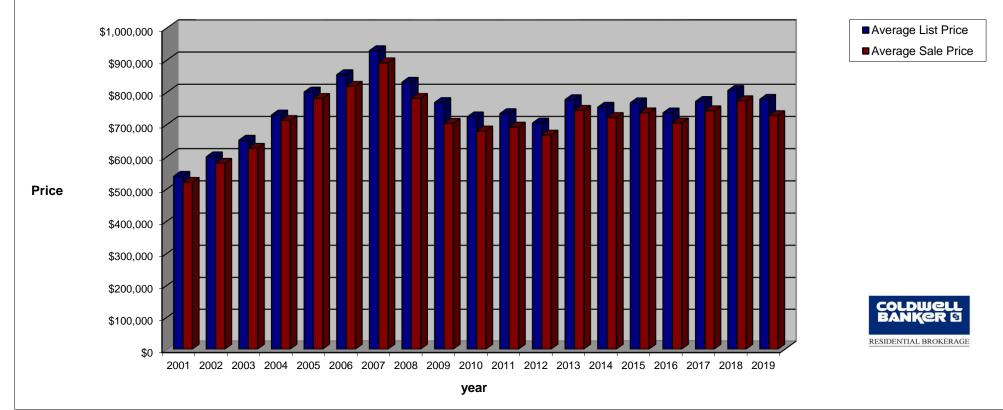

|                               | FAIRFIELD MARKET TREND |           |           |           |           |           |           |           |           |           |           |           |           |           |           |                 |           |           |           |
|-------------------------------|------------------------|-----------|-----------|-----------|-----------|-----------|-----------|-----------|-----------|-----------|-----------|-----------|-----------|-----------|-----------|-----------------|-----------|-----------|-----------|
|                               | Single Family Homes    |           |           |           |           |           |           |           |           |           |           |           |           |           |           | As of<br>Feb 28 |           |           |           |
|                               | 2001                   | 2002      | 2003      | 2004      | 2005      | 2006      | 2007      | 2008      | 2009      | 2010      | 2011      | 2012      | 2013      | 2014      | 2015      | 2016            | 2017      | 2018      | 2019      |
| Listings<br>Sold              | 733                    | 887       | 854       | 890       | 837       | 656       | 775       | 529       | 469       | 608       | 532       | 627       | 722       | 646       | 794       | 724             | 781       | 729       | 93        |
| Average<br>Days on<br>Market  | 72                     | 72        | 78        | 75        | 71        | 82        | 91        | 101       | 102       | 98        | 105       | 112       | 97        | 98        | 102       | 106             | 90        | 77        | 108       |
| Average<br>List<br>Price      | \$539,749              | \$600,327 | \$651,714 | \$730,002 | \$801,246 | \$855,200 | \$929,631 | \$831,779 | \$768,754 | \$724,133 | \$734,282 | \$705,063 | \$777,685 | \$754,103 | \$767,910 | \$736,512       | \$772,111 | \$806,130 | \$778,829 |
| Average<br>Sale<br>Price      | \$520,873              | \$580,054 | \$626,726 | \$713,052 | \$781,305 | \$819,213 | \$892,146 | \$781,599 | \$704,062 | \$680,373 | \$692,510 | \$667,679 | \$744,490 | \$722,296 | \$736,717 | \$705,408       | \$743,246 | \$774,234 | \$728,068 |
| Percenta<br>from prev<br>year | - · ·                  | 11.4%     | 8.0%      | 13.8%     | 9.6%      | 4.9%      | 8.9%      | -12.4%    | -9.9%     | -3.4%     | 1.8%      | -3.6%     | 11.5%     | -3.0%     | 2.0%      | -4.2%           | 5.4%      | 4.2%      | -6.0%     |