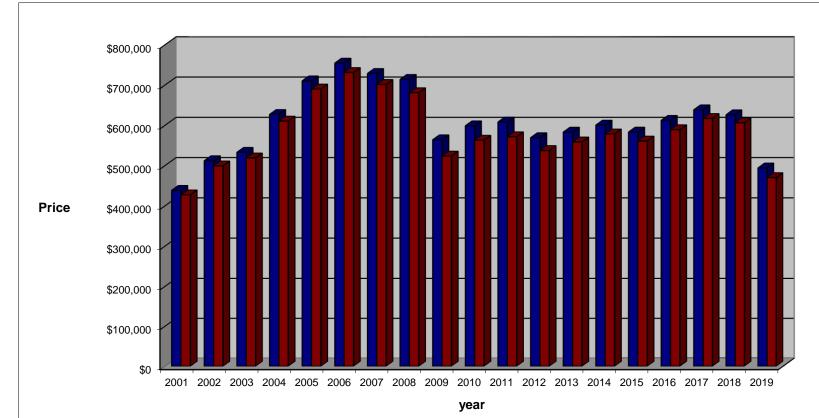

## NORWALK MARKET TREND

Single Family Homes

| 8 | As of<br>Jan 31<br>2019 |  |
|---|-------------------------|--|
| 5 | 31                      |  |
|   |                         |  |

|                               | 2001      | 2002      | 2003      | 2004      | 2005      | 2006      | 2007      | 2008      | 2009      | 2010      | 2011      | 2012      | 2013      | 2014      | 2015      | 2016      | 2017      | 2018      | 2019      |
|-------------------------------|-----------|-----------|-----------|-----------|-----------|-----------|-----------|-----------|-----------|-----------|-----------|-----------|-----------|-----------|-----------|-----------|-----------|-----------|-----------|
| Listings<br>Sold              | 724       | 769       | 822       | 864       | 867       | 759       | 604       | 424       | 440       | 510       | 441       | 515       | 635       | 598       | 652       | 697       | 661       | 675       | 31        |
| Average<br>Days on<br>Market  | 74        | 71        | 77        | 74        | 72        | 87        | 97        | 102       | 103       | 110       | 118       | 118       | 114       | 102       | 99        | 104       | 83        | 67        | 103       |
| Average<br>List<br>Price      | \$439,019 | \$512,649 | \$533,415 | \$627,463 | \$710,869 | \$755,053 | \$729,275 | \$714,548 | \$564,605 | \$599,331 | \$608,737 | \$569,741 | \$583,608 | \$601,108 | \$583,832 | \$612,764 | \$639,002 | \$626,608 | \$494,542 |
| Average<br>Sale<br>Price      | \$427,785 | \$499,599 | \$519,509 | \$611,048 | \$690,657 | \$731,681 | \$701,961 | \$681,448 | \$524,086 | \$563,553 | \$572,085 | \$537,867 | \$559,225 | \$579,016 | \$561,385 | \$589,597 | \$617,490 | \$606,772 | \$470,619 |
| Percenta<br>from prev<br>year |           | 16.8%     | 4.0%      | 17.6%     | 13.0%     | 5.9%      | -4.1%     | -2.9%     | -23.1%    | 7.5%      | 1.5%      | -6.0%     | 4.0%      | 3.5%      | -3.0%     | 5.0%      | 4.7%      | -1.7%     | -22.4%    |

- Average List Price
- Average Sale Price