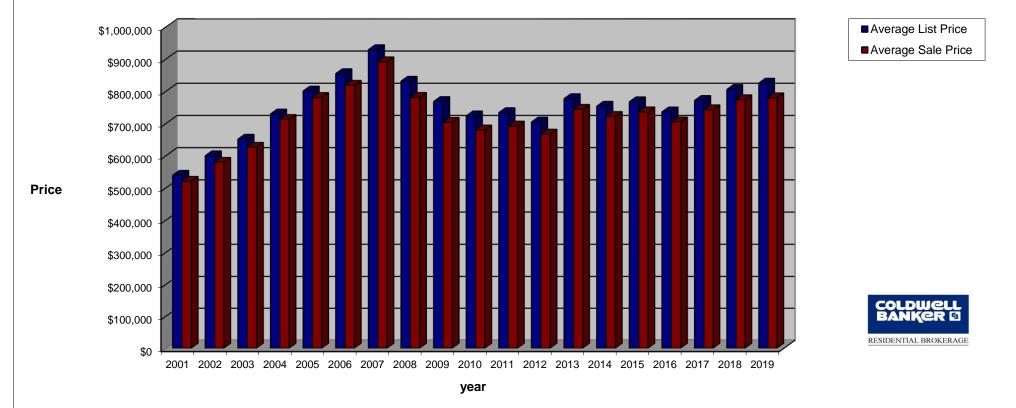

|                              | FAIRFIELD MARKET TREND |           |           |           |           |           |           |           |           |           |           |           |           |           |           |                 |           |           |           |
|------------------------------|------------------------|-----------|-----------|-----------|-----------|-----------|-----------|-----------|-----------|-----------|-----------|-----------|-----------|-----------|-----------|-----------------|-----------|-----------|-----------|
|                              | Single Family Homes    |           |           |           |           |           |           |           |           |           |           |           |           |           |           | As of<br>Jan 31 |           |           |           |
|                              | 2001                   | 2002      | 2003      | 2004      | 2005      | 2006      | 2007      | 2008      | 2009      | 2010      | 2011      | 2012      | 2013      | 2014      | 2015      | 2016            | 2017      | 2018      | 2019      |
| Listings<br>Sold             | 733                    | 887       | 854       | 890       | 837       | 656       | 775       | 529       | 469       | 608       | 532       | 627       | 722       | 646       | 794       | 724             | 781       | 729       | 44        |
| Average<br>Days on<br>Market | 72                     | 72        | 78        | 75        | 71        | 82        | 91        | 101       | 102       | 98        | 105       | 112       | 97        | 98        | 102       | 106             | 90        | 77        | 105       |
| Average<br>List<br>Price     | \$539,749              | \$600,327 | \$651,714 | \$730,002 | \$801,246 | \$855,200 | \$929,631 | \$831,779 | \$768,754 | \$724,133 | \$734,282 | \$705,063 | \$777,685 | \$754,103 | \$767,910 | \$736,512       | \$772,111 | \$806,130 | \$825,845 |
| Average<br>Sale<br>Price     | \$520,873              | \$580,054 | \$626,726 | \$713,052 | \$781,305 | \$819,213 | \$892,146 | \$781,599 | \$704,062 | \$680,373 | \$692,510 | \$667,679 | \$744,490 | \$722,296 | \$736,717 | \$705,408       | \$743,246 | \$774,234 | \$780,172 |
| Percenta<br>from pre<br>year | - · ·                  | 11.4%     | 8.0%      | 13.8%     | 9.6%      | 4.9%      | 8.9%      | -12.4%    | -9.9%     | -3.4%     | 1.8%      | -3.6%     | 11.5%     | -3.0%     | 2.0%      | -4.2%           | 5.4%      | 4.2%      | 0.8%      |