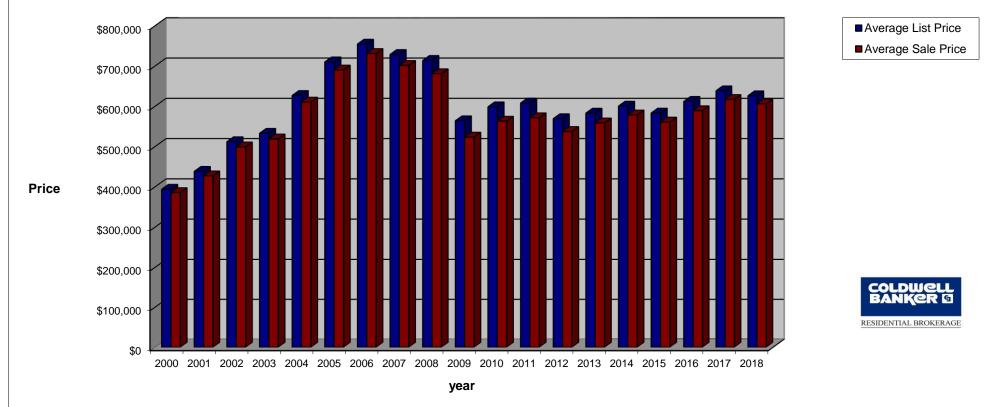

|                               | NORWALK MARKET TREND |           |           |           |           |           |           |           |           |           |           |           |           |           |           |                 |           |           |           |
|-------------------------------|----------------------|-----------|-----------|-----------|-----------|-----------|-----------|-----------|-----------|-----------|-----------|-----------|-----------|-----------|-----------|-----------------|-----------|-----------|-----------|
|                               | Single Family Homes  |           |           |           |           |           |           |           |           |           |           |           |           |           |           | As of<br>Dec 31 |           |           |           |
|                               | 2000                 | 2001      | 2002      | 2003      | 2004      | 2005      | 2006      | 2007      | 2008      | 2009      | 2010      | 2011      | 2012      | 2013      | 2014      | 2015            | 2016      | 2017      | 2018      |
| Listings<br>Sold              | 764                  | 724       | 769       | 822       | 864       | 867       | 759       | 604       | 424       | 440       | 510       | 441       | 515       | 635       | 598       | 652             | 697       | 661       | 730       |
| Average<br>Days on<br>Market  | 75                   | 74        | 71        | 77        | 74        | 72        | 87        | 97        | 102       | 103       | 110       | 118       | 118       | 114       | 102       | 99              | 104       | 83        | 67        |
| Average<br>List<br>Price      | \$394,493            | \$439,019 | \$512,649 | \$533,415 | \$627,463 | \$710,869 | \$755,053 | \$729,275 | \$714,548 | \$564,605 | \$599,331 | \$608,737 | \$569,741 | \$583,608 | \$601,108 | \$583,832       | \$612,764 | \$639,002 | \$626,608 |
| Average<br>Sale<br>Price      | \$386,174            | \$427,785 | \$499,599 | \$519,509 | \$611,048 | \$690,657 | \$731,681 | \$701,961 | \$681,448 | \$524,086 | \$563,553 | \$572,085 | \$537,867 | \$559,225 | \$579,016 | \$561,385       | \$589,597 | \$617,490 | \$606,772 |
| Percenta<br>from prev<br>year |                      | 10.8%     | 16.8%     | 4.0%      | 17.6%     | 13.0%     | 5.9%      | -4.1%     | -2.9%     | -23.1%    | 7.5%      | 1.5%      | -6.0%     | 4.0%      | 3.5%      | -3.0%           | 5.0%      | 4.7%      | -1.7%     |