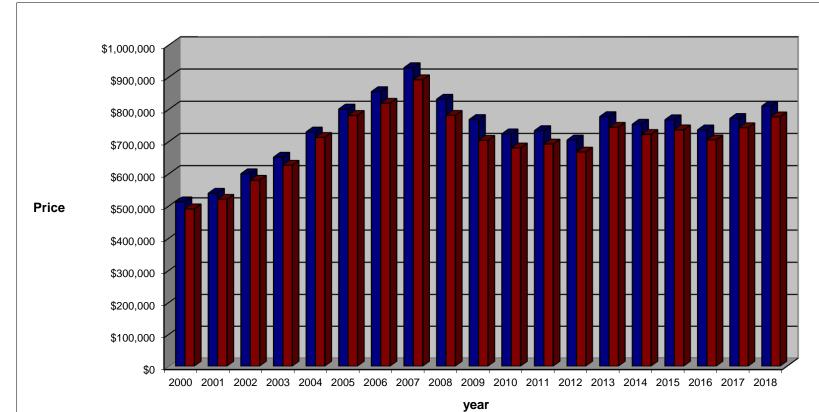

## **FAIRFIELD MARKET TREND**

Single Family Homes

| As  | ot |
|-----|----|
| Dec | 31 |

|                                           |      |           |           |           |           |           |           |           |           |           |           |           |           |           |           |           |           |           | <b>D</b> 00 0 1 |
|-------------------------------------------|------|-----------|-----------|-----------|-----------|-----------|-----------|-----------|-----------|-----------|-----------|-----------|-----------|-----------|-----------|-----------|-----------|-----------|-----------------|
|                                           | 2000 | 2001      | 2002      | 2003      | 2004      | 2005      | 2006      | 2007      | 2008      | 2009      | 2010      | 2011      | 2012      | 2013      | 2014      | 2015      | 2016      | 2017      | 2018            |
| Listings<br>Sold                          | 795  | 733       | 887       | 854       | 890       | 837       | 656       | 775       | 529       | 469       | 608       | 532       | 627       | 722       | 646       | 794       | 724       | 781       | 730             |
| Average<br>Days on<br>Market              | 71   | 72        | 72        | 78        | 75        | 71        | 82        | 91        | 101       | 102       | 98        | 105       | 112       | 97        | 98        | 102       | 106       | 90        | 77              |
| Average<br>List<br>Price                  |      | \$539,749 | \$600,327 | \$651,714 | \$730,002 | \$801,246 | \$855,200 | \$929,631 | \$831,779 | \$768,754 | \$724,133 | \$734,282 | \$705,063 | \$777,685 | \$754,103 | \$767,910 | \$736,512 | \$772,111 | \$810,504       |
| Average<br>Sale<br>Price                  |      | \$520,873 | \$580,054 | \$626,726 | \$713,052 | \$781,305 | \$819,213 | \$892,146 | \$781,599 | \$704,062 | \$680,373 | \$692,510 | \$667,679 | \$744,490 | \$722,296 | \$736,717 | \$705,408 | \$743,246 | \$776,790       |
| Percenta<br>from pre <sup>,</sup><br>year |      | 6.0%      | 11.4%     | 8.0%      | 13.8%     | 9.6%      | 4.9%      | 8.9%      | -12.4%    | -9.9%     | -3.4%     | 1.8%      | -3.6%     | 11.5%     | -3.0%     | 2.0%      | -4.2%     | 5.4%      | 4.5%            |