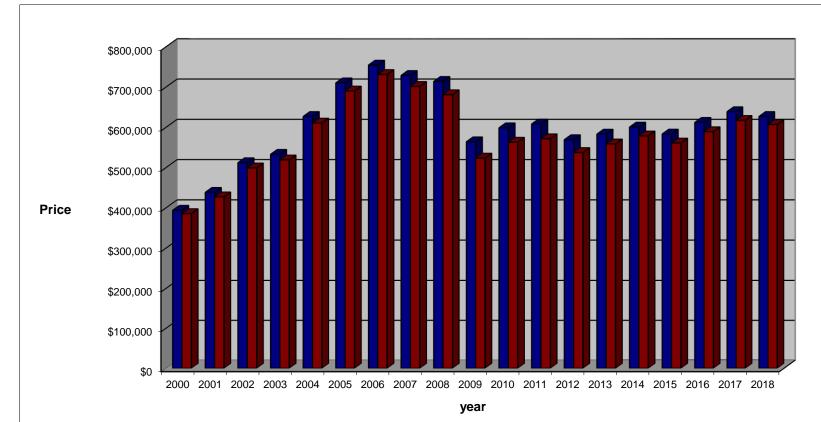

## NORWALK MARKET TREND

Single Family Homes

| As  | of |
|-----|----|
| Nov | 30 |

|                               | 76-v - v j j |           |           |           |           |           |           |           |           |           |           |           |           |           | 1404 20   |           |           |           |           |
|-------------------------------|--------------|-----------|-----------|-----------|-----------|-----------|-----------|-----------|-----------|-----------|-----------|-----------|-----------|-----------|-----------|-----------|-----------|-----------|-----------|
|                               | 2000         | 2001      | 2002      | 2003      | 2004      | 2005      | 2006      | 2007      | 2008      | 2009      | 2010      | 2011      | 2012      | 2013      | 2014      | 2015      | 2016      | 2017      | 2018      |
| Listings<br>Sold              | 764          | 724       | 769       | 822       | 864       | 867       | 759       | 604       | 424       | 440       | 510       | 441       | 515       | 635       | 598       | 652       | 697       | 660       | 619       |
| Average<br>Days on<br>Market  | 75           | 74        | 71        | 77        | 74        | 72        | 87        | 97        | 102       | 103       | 110       | 118       | 118       | 114       | 102       | 99        | 104       | 91        | 66        |
| Average<br>List<br>Price      |              | \$439,019 | \$512,649 | \$533,415 | \$627,463 | \$710,869 | \$755,053 | \$729,275 | \$714,548 | \$564,605 | \$599,331 | \$608,737 | \$569,741 | \$583,608 | \$601,108 | \$583,832 | \$612,764 | \$639,290 | \$627,394 |
| Average<br>Sale<br>Price      | \$386,174    | \$427,785 | \$499,599 | \$519,509 | \$611,048 | \$690,657 | \$731,681 | \$701,961 | \$681,448 | \$524,086 | \$563,553 | \$572,085 | \$537,867 | \$559,225 | \$579,016 | \$561,385 | \$589,597 | \$617,607 | \$607,347 |
| Percenta<br>from prev<br>year |              | 10.8%     | 16.8%     | 4.0%      | 17.6%     | 13.0%     | 5.9%      | -4.1%     | -2.9%     | -23.1%    | 7.5%      | 1.5%      | -6.0%     | 4.0%      | 3.5%      | -3.0%     | 5.0%      | 4.8%      | -1.7%     |

- Average List Price
- Average Sale Price