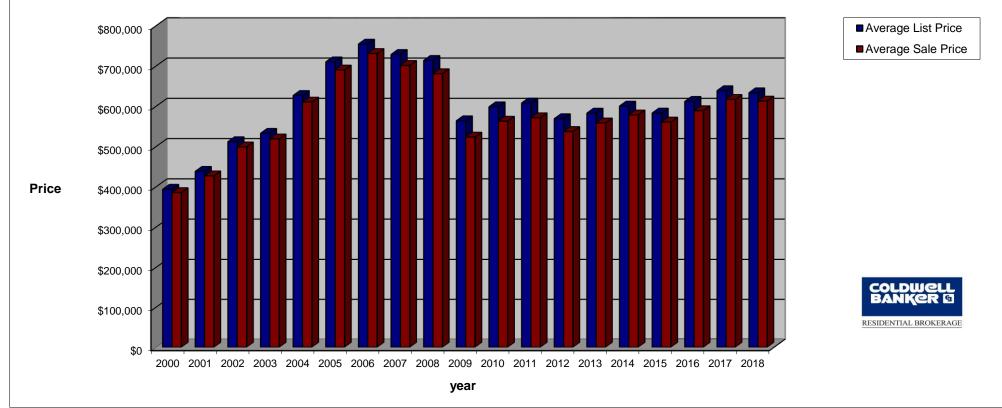

|                              | NORWALK MARKET TREND |           |           |           |           |           |           |           |           |           |           |           |           |           |           |                 |           |           |           |
|------------------------------|----------------------|-----------|-----------|-----------|-----------|-----------|-----------|-----------|-----------|-----------|-----------|-----------|-----------|-----------|-----------|-----------------|-----------|-----------|-----------|
|                              | Single Family Homes  |           |           |           |           |           |           |           |           |           |           |           |           |           |           | As of<br>Oct 31 |           |           |           |
|                              | 2000                 | 2001      | 2002      | 2003      | 2004      | 2005      | 2006      | 2007      | 2008      | 2009      | 2010      | 2011      | 2012      | 2013      | 2014      | 2015            | 2016      | 2017      | 2018      |
| Listings<br>Sold             | 764                  | 724       | 769       | 822       | 864       | 867       | 759       | 604       | 424       | 440       | 510       | 441       | 515       | 635       | 598       | 652             | 697       | 660       | 572       |
| Average<br>Days on<br>Market | 75                   | 74        | 71        | 77        | 74        | 72        | 87        | 97        | 102       | 103       | 110       | 118       | 118       | 114       | 102       | 99              | 104       | 91        | 63        |
| Average<br>List<br>Price     |                      | \$439,019 | \$512,649 | \$533,415 | \$627,463 | \$710,869 | \$755,053 | \$729,275 | \$714,548 | \$564,605 | \$599,331 | \$608,737 | \$569,741 | \$583,608 | \$601,108 | \$583,832       | \$612,764 | \$639,290 | \$634,071 |
| Average<br>Sale<br>Price     |                      | \$427,785 | \$499,599 | \$519,509 | \$611,048 | \$690,657 | \$731,681 | \$701,961 | \$681,448 | \$524,086 | \$563,553 | \$572,085 | \$537,867 | \$559,225 | \$579,016 | \$561,385       | \$589,597 | \$617,607 | \$613,535 |
| Percenta<br>from pre<br>year |                      | 10.8%     | 16.8%     | 4.0%      | 17.6%     | 13.0%     | 5.9%      | -4.1%     | -2.9%     | -23.1%    | 7.5%      | 1.5%      | -6.0%     | 4.0%      | 3.5%      | -3.0%           | 5.0%      | 4.8%      | -0.7%     |