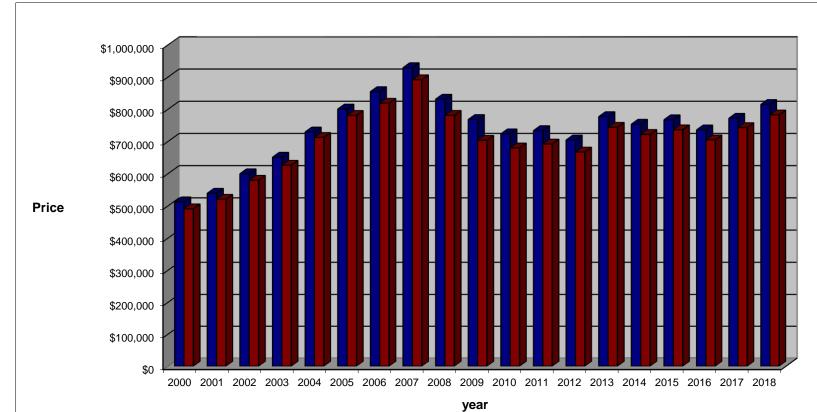

## **FAIRFIELD MARKET TREND**

Single Family Homes

| As  | of |
|-----|----|
| Oct | 31 |

|                              |      |           |           |           |           |           |           |           |           |           |           |           |           |           |           |           |           |           | 00.01     |
|------------------------------|------|-----------|-----------|-----------|-----------|-----------|-----------|-----------|-----------|-----------|-----------|-----------|-----------|-----------|-----------|-----------|-----------|-----------|-----------|
|                              | 2000 | 2001      | 2002      | 2003      | 2004      | 2005      | 2006      | 2007      | 2008      | 2009      | 2010      | 2011      | 2012      | 2013      | 2014      | 2015      | 2016      | 2017      | 2018      |
| Listings<br>Sold             | 795  | 733       | 887       | 854       | 890       | 837       | 656       | 775       | 529       | 469       | 608       | 532       | 627       | 722       | 646       | 794       | 724       | 780       | 641       |
| Average<br>Days on<br>Market | 71   | 72        | 72        | 78        | 75        | 71        | 82        | 91        | 101       | 102       | 98        | 105       | 112       | 97        | 98        | 102       | 106       | 97        | 73        |
| Average<br>List<br>Price     |      | \$539,749 | \$600,327 | \$651,714 | \$730,002 | \$801,246 | \$855,200 | \$929,631 | \$831,779 | \$768,754 | \$724,133 | \$734,282 | \$705,063 | \$777,685 | \$754,103 | \$767,910 | \$736,512 | \$772,549 | \$815,448 |
| Average<br>Sale<br>Price     |      | \$520,873 | \$580,054 | \$626,726 | \$713,052 | \$781,305 | \$819,213 | \$892,146 | \$781,599 | \$704,062 | \$680,373 | \$692,510 | \$667,679 | \$744,490 | \$722,296 | \$736,717 | \$705,408 | \$743,596 | \$782,929 |
| Percenta<br>from pre<br>year |      | 6.0%      | 11.4%     | 8.0%      | 13.8%     | 9.6%      | 4.9%      | 8.9%      | -12.4%    | -9.9%     | -3.4%     | 1.8%      | -3.6%     | 11.5%     | -3.0%     | 2.0%      | -4.2%     | 5.4%      | 5.3%      |