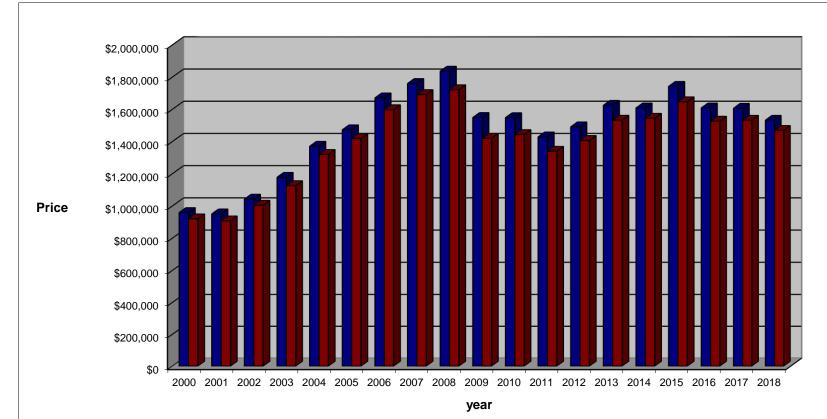

## WESTPORT MARKET TREND

Single Family Homes

| A  | 5 | of |  |
|----|---|----|--|
| Se | p | 30 |  |
|    | - |    |  |

|                                           |           |           |             |             |             |             |             |             |             |             |             |             |             |             |             |             |             |             | Cop co      |
|-------------------------------------------|-----------|-----------|-------------|-------------|-------------|-------------|-------------|-------------|-------------|-------------|-------------|-------------|-------------|-------------|-------------|-------------|-------------|-------------|-------------|
|                                           | 2000      | 2001      | 2002        | 2003        | 2004        | 2005        | 2006        | 2007        | 2008        | 2009        | 2010        | 2011        | 2012        | 2013        | 2014        | 2015        | 2016        | 2017        | 2018        |
| Listings<br>Sold                          | 491       | 441       | 497         | 424         | 501         | 487         | 400         | 410         | 275         | 252         | 353         | 345         | 362         | 465         | 389         | 384         | 367         | 433         | 333         |
| Average<br>Days on<br>Market              | 85        | 94        | 79          | 81          | 82          | 81          | 96          | 109         | 111         | 130         | 103         | 104         | 113         | 107         | 111         | 113         | 120         | 122         | 91          |
| Average<br>List<br>Price                  | \$959,624 | \$951,268 | \$1,042,822 | \$1,178,482 | \$1,371,224 | \$1,473,684 | \$1,671,526 | \$1,761,029 | \$1,837,538 | \$1,549,865 | \$1,548,726 | \$1,429,552 | \$1,491,822 | \$1,625,380 | \$1,608,988 | \$1,743,037 | \$1,609,102 | \$1,607,240 | \$1,532,936 |
| Average<br>Sale<br>Price                  | \$920,601 | \$907,982 | \$1,004,884 | \$1,126,906 | \$1,320,491 | \$1,419,209 | \$1,598,303 | \$1,692,247 | \$1,722,483 | \$1,420,472 | \$1,443,747 | \$1,340,221 | \$1,407,232 | \$1,533,045 | \$1,545,200 | \$1,647,417 | \$1,527,152 | \$1,532,778 | \$1,469,606 |
| Percenta<br>from pre <sup>v</sup><br>year |           | -1.4%     | 10.7%       | 12.1%       | 17.2%       | 7.5%        | 12.6%       | 5.9%        | 1.8%        | -17.5%      | 1.6%        | -7.2%       | 5.0%        | 8.9%        | 0.8%        | 6.6%        | -7.3%       | 0.4%        | -4.1%       |