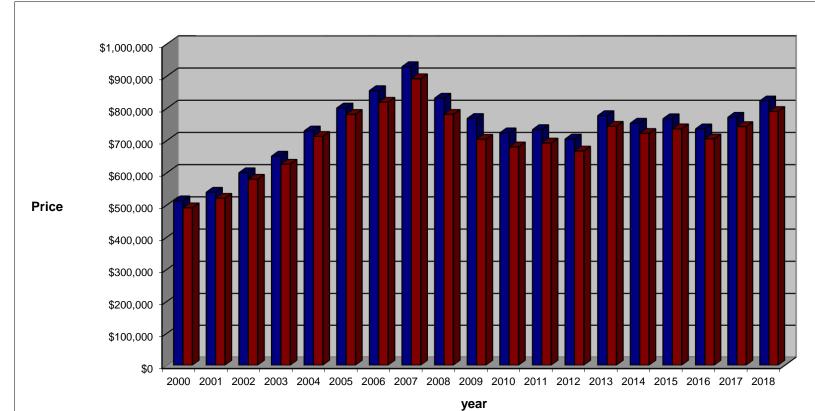

## **FAIRFIELD MARKET TREND**

Single Family Homes

| A  | 5 | of        |
|----|---|-----------|
| Se | p | <b>30</b> |
|    | - |           |

|                               | 2000      | 2001      | 2002      | 2003      | 2004      | 2005      | 2006      | 2007      | 2008      | 2009      | 2010      | 2011      | 2012      | 2013      | 2014      | 2015      | 2016      | 2017      | 2018      |
|-------------------------------|-----------|-----------|-----------|-----------|-----------|-----------|-----------|-----------|-----------|-----------|-----------|-----------|-----------|-----------|-----------|-----------|-----------|-----------|-----------|
| Listings<br>Sold              | 795       | 733       | 887       | 854       | 890       | 837       | 656       | 775       | 529       | 469       | 608       | 532       | 627       | 722       | 646       | 794       | 724       | 780       | 589       |
| Average<br>Days on<br>Market  | 71        | 72        | 72        | 78        | 75        | 71        | 82        | 91        | 101       | 102       | 98        | 105       | 112       | 97        | 98        | 102       | 106       | 97        | 73        |
| Average<br>List<br>Price      |           | \$539,749 | \$600,327 | \$651,714 | \$730,002 | \$801,246 | \$855,200 | \$929,631 | \$831,779 | \$768,754 | \$724,133 | \$734,282 | \$705,063 | \$777,685 | \$754,103 | \$767,910 | \$736,512 | \$772,549 | \$823,233 |
| Average<br>Sale<br>Price      | \$491,317 | \$520,873 | \$580,054 | \$626,726 | \$713,052 | \$781,305 | \$819,213 | \$892,146 | \$781,599 | \$704,062 | \$680,373 | \$692,510 | \$667,679 | \$744,490 | \$722,296 | \$736,717 | \$705,408 | \$743,596 | \$790,459 |
| Percenta<br>from prev<br>year |           | 6.0%      | 11.4%     | 8.0%      | 13.8%     | 9.6%      | 4.9%      | 8.9%      | -12.4%    | -9.9%     | -3.4%     | 1.8%      | -3.6%     | 11.5%     | -3.0%     | 2.0%      | -4.2%     | 5.4%      | 6.3%      |

- Average List Price
- Average Sale Price