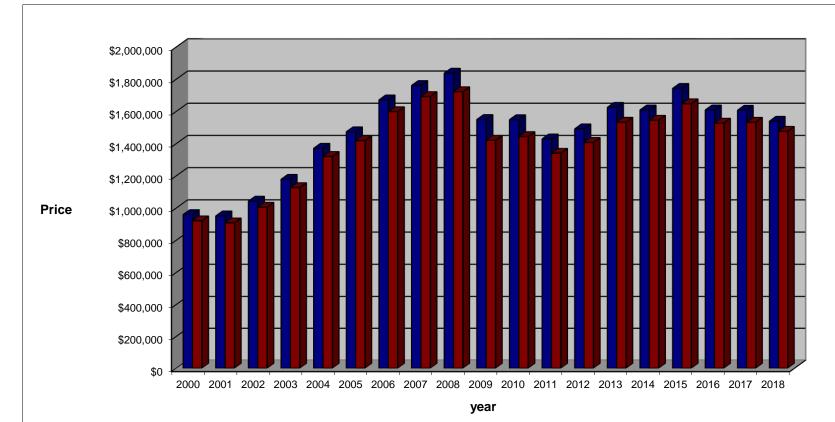

## WESTPORT MARKET TREND

Single Family Homes

| As  | of |
|-----|----|
| Aug | 31 |
|     |    |

|                               | 2000      | 2001      | 2002        | 2003        | 2004        | 2005        | 2006        | 2007        | 2008        | 2009        | 2010        | 2011        | 2012        | 2013        | 2014        | 2015        | 2016        | 2017        | 2018        |
|-------------------------------|-----------|-----------|-------------|-------------|-------------|-------------|-------------|-------------|-------------|-------------|-------------|-------------|-------------|-------------|-------------|-------------|-------------|-------------|-------------|
| Listings<br>Sold              | 491       | 441       | 497         | 424         | 501         | 487         | 400         | 410         | 275         | 252         | 353         | 345         | 362         | 465         | 389         | 384         | 367         | 433         | 303         |
| Average<br>Days on<br>Market  | 85        | 94        | 79          | 81          | 82          | 81          | 96          | 109         | 111         | 130         | 103         | 104         | 113         | 107         | 111         | 113         | 120         | 122         | 114         |
| Average<br>List<br>Price      | \$959,624 | \$951,268 | \$1,042,822 | \$1,178,482 | \$1,371,224 | \$1,473,684 | \$1,671,526 | \$1,761,029 | \$1,837,538 | \$1,549,865 | \$1,548,726 | \$1,429,552 | \$1,491,822 | \$1,625,380 | \$1,608,988 | \$1,743,037 | \$1,609,102 | \$1,607,240 | \$1,539,293 |
| Average<br>Sale<br>Price      |           | \$907,982 | \$1,004,884 | \$1,126,906 | \$1,320,491 | \$1,419,209 | \$1,598,303 | \$1,692,247 | \$1,722,483 | \$1,420,472 | \$1,443,747 | \$1,340,221 | \$1,407,232 | \$1,533,045 | \$1,545,200 | \$1,647,417 | \$1,527,152 | \$1,532,778 | \$1,476,505 |
| Percenta<br>from prev<br>year |           | -1.4%     | 10.7%       | 12.1%       | 17.2%       | 7.5%        | 12.6%       | 5.9%        | 1.8%        | -17.5%      | 1.6%        | -7.2%       | 5.0%        | 8.9%        | 0.8%        | 6.6%        | -7.3%       | 0.4%        | -3.7%       |

- Average List Price
- Average Sale Price