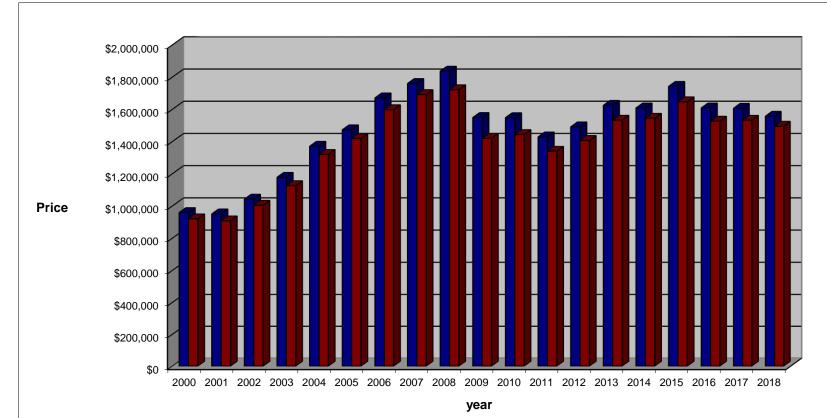

## WESTPORT MARKET TREND

Single Family Homes

| As of         |  |
|---------------|--|
| <b>Jul 31</b> |  |
| 2018          |  |

|                               | 2000      | 2001      | 2002        | 2003        | 2004        | 2005        | 2006        | 2007        | 2008        | 2009        | 2010        | 2011        | 2012        | 2013        | 2014        | 2015        | 2016        | 2017        | 2018        |
|-------------------------------|-----------|-----------|-------------|-------------|-------------|-------------|-------------|-------------|-------------|-------------|-------------|-------------|-------------|-------------|-------------|-------------|-------------|-------------|-------------|
| Listings<br>Sold              | 491       | 441       | 497         | 424         | 501         | 487         | 400         | 410         | 275         | 252         | 353         | 345         | 362         | 465         | 389         | 384         | 367         | 433         | 245         |
| Average<br>Days on<br>Market  | 85        | 94        | 79          | 81          | 82          | 81          | 96          | 109         | 111         | 130         | 103         | 104         | 113         | 107         | 111         | 113         | 120         | 122         | 114         |
| Average<br>List<br>Price      |           | \$951,268 | \$1,042,822 | \$1,178,482 | \$1,371,224 | \$1,473,684 | \$1,671,526 | \$1,761,029 | \$1,837,538 | \$1,549,865 | \$1,548,726 | \$1,429,552 | \$1,491,822 | \$1,625,380 | \$1,608,988 | \$1,743,037 | \$1,609,102 | \$1,607,240 | \$1,557,722 |
| Average<br>Sale<br>Price      | \$920,601 | \$907,982 | \$1,004,884 | \$1,126,906 | \$1,320,491 | \$1,419,209 | \$1,598,303 | \$1,692,247 | \$1,722,483 | \$1,420,472 | \$1,443,747 | \$1,340,221 | \$1,407,232 | \$1,533,045 | \$1,545,200 | \$1,647,417 | \$1,527,152 | \$1,532,778 | \$1,495,555 |
| Percenta<br>from prev<br>year |           | -1.4%     | 10.7%       | 12.1%       | 17.2%       | 7.5%        | 12.6%       | 5.9%        | 1.8%        | -17.5%      | 1.6%        | -7.2%       | 5.0%        | 8.9%        | 0.8%        | 6.6%        | -7.3%       | 0.4%        | -2.4%       |

- Average List Price
- ■Average Sale Price