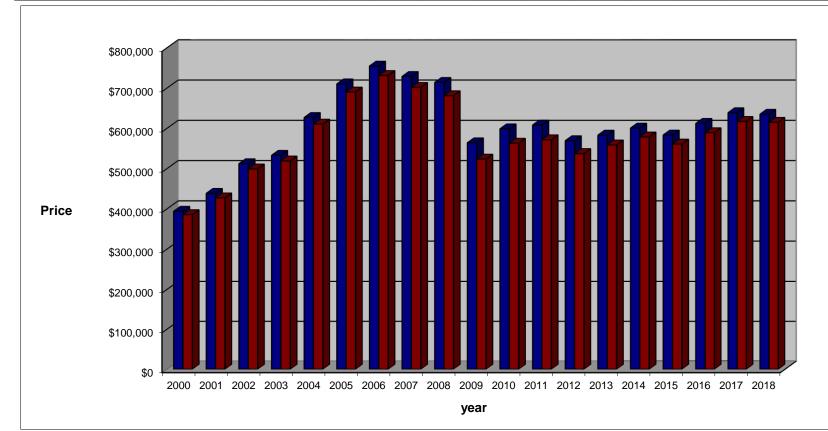

## NORWALK MARKET TREND

Single Family Homes

|                              |           |           |           |           |           |           | SI        | ngie i    | anny      | 110111    | CS        |           |           |           |           |           |           |           | Jul 31    |
|------------------------------|-----------|-----------|-----------|-----------|-----------|-----------|-----------|-----------|-----------|-----------|-----------|-----------|-----------|-----------|-----------|-----------|-----------|-----------|-----------|
|                              | 2000      | 2001      | 2002      | 2003      | 2004      | 2005      | 2006      | 2007      | 2008      | 2009      | 2010      | 2011      | 2012      | 2013      | 2014      | 2015      | 2016      | 2017      | 2018      |
| Listings<br>Sold             | 764       | 724       | 769       | 822       | 864       | 867       | 759       | 604       | 424       | 440       | 510       | 441       | 515       | 635       | 598       | 652       | 697       | 660       | 391       |
| Average<br>Days on<br>Market | 75        | 74        | 71        | 77        | 74        | 72        | 87        | 97        | 102       | 103       | 110       | 118       | 118       | 114       | 102       | 99        | 104       | 91        | 90        |
| Average<br>List<br>Price     |           | \$439,019 | \$512,649 | \$533,415 | \$627,463 | \$710,869 | \$755,053 | \$729,275 | \$714,548 | \$564,605 | \$599,331 | \$608,737 | \$569,741 | \$583,608 | \$601,108 | \$583,832 | \$612,764 | \$639,290 | \$635,451 |
| Average<br>Sale<br>Price     | \$386,174 | \$427,785 | \$499,599 | \$519,509 | \$611,048 | \$690,657 | \$731,681 | \$701,961 | \$681,448 | \$524,086 | \$563,553 | \$572,085 | \$537,867 | \$559,225 | \$579,016 | \$561,385 | \$589,597 | \$617,607 | \$615,556 |
| Percenta<br>from prevear     |           | 10.8%     | 16.8%     | 4.0%      | 17.6%     | 13.0%     | 5.9%      | -4.1%     | -2.9%     | -23.1%    | 7.5%      | 1.5%      | -6.0%     | 4.0%      | 3.5%      | -3.0%     | 5.0%      | 4.8%      | -0.3%     |

■ Average List Price

As of

■Average Sale Price

RESIDENTIAL BROKER