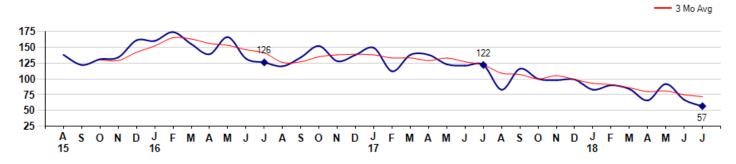

### Inventory & MSI

The Total Inventory of Properties available for sale as of July was 502, down -1.4% from 509 last month and down -3.5% from 520 in July of last year. July 2018 Inventory was at the lowest level compared to July of 2017 and 2016.

A comparatively lower MSI is more beneficial for sellers while a higher MSI is better for buyers. The July 2018 MSI of 6.2 months was at a mid range compared with July of 2017 and 2016.

MSI is the # of months needed to sell all of the Inventory at the monthly Sales Pace