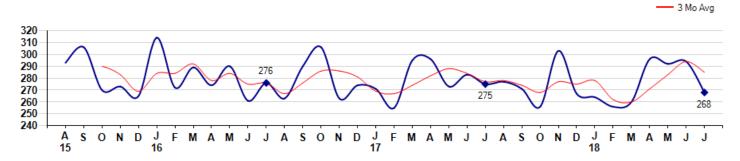

### Selling Price per Square Foot

The Selling Price per Square Foot is a great indicator for the direction of Property values. Since Median Sales Price and Average Sales price can be impacted by the 'mix' of high or low end Properties in the market, the selling price per square foot is a more normalized indicator on the direction of Property values. The July 2018 Selling Price per Square Foot of \$268 was down -8.8% from \$294 last month and down -2.5% from \$275 in July of last year.

Average Selling Price per Square Foot for properties that sold during the month

© 2018 Coldwell Banker Residential Brokerage. All Rights Reserved. Coldwell Banker Residential Brokerage fully supports the principles of the Fair Housing Act and the Equal Opportunity Act. Coldwell Banker Residential Brokerage is operated by a subsidiary of NRT LLC. Coldwell Banker and the Coldwell Banker Logo are registered service marks owned by Coldwell Banker Real Estate LLC.