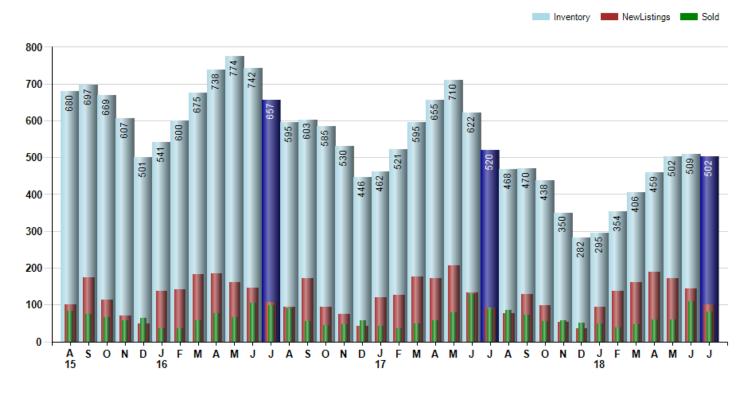

Avg Selling Price divided by Avg Listing Price for sold properties during the month

Inventory / New Listings / Sales

This last view of the market combines monthly inventory of Properties for sale along with New Listings and Sales. The graph shows the basic annual seasonality of the market as well as the relationship between these items. The number of New Listings in July 2018 was 100, down -30.6% from 144 last month and up 8.7% from 92 in July of last year.

### Inventory & MSI

The Total Inventory of Properties available for sale as of July was 502, down -1.4% from 509 last month and down -3.5% from 520 in July of last year. July 2018 Inventory was at the lowest level compared to July of 2017 and 2016.