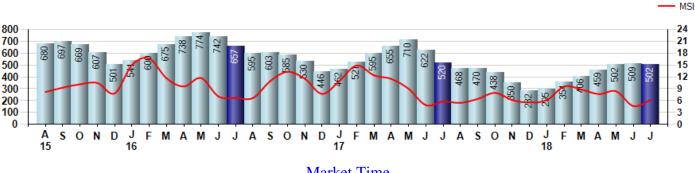

#### Market Time

The average Days On Market(DOM) shows how many days the average Property is on the Market before it sells. An upward trend in DOM tends to indicate a move towards more of a Buyer's market, a downward trend a move towards more of a Seller's market. The DOM for July was 57, down -14.9% from 67 days last month and down -53.3% from 122 days in July of last year. The July 2018 DOM was at its lowest level compared with July of 2017 and 2016.

Average Days on Market(Listing to Contract) for properties sold during the month