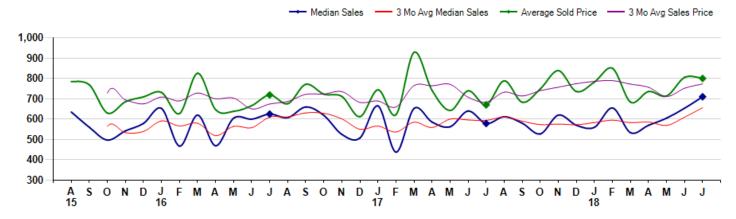

The Median Sales Price in July was \$710,000, up 22.7% from \$578,750 in July of 2017 and up 8.6% from \$654,000 last month. The Average Sales Price in July was \$800,025, up 19.4% from \$669,867 in July of 2017 and down -0.7% from \$805,488 last month. July 2018 ASP was at highest level compared to July of 2017 and 2016.