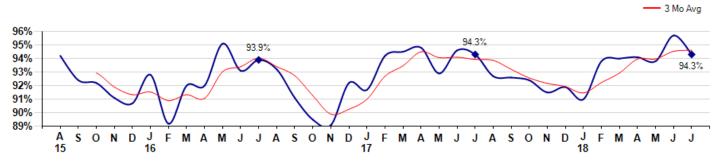

### Selling Price vs Listing Price

The Selling Price vs Listing Price reveals the average amount that Sellers are agreeing to come down from their list price. The lower the ratio is below 100% the more of a Buyer's market exists, a ratio at or above 100% indicates more of a Seller's market. The July 2018 Selling Price vs List Price of 94.3% was down from 95.7% last month and equal to 94.3% in July of last year.

Avg Selling Price divided by Avg Listing Price for sold properties during the month

Inventory / New Listings / Sales

This last view of the market combines monthly inventory of Properties for sale along with New Listings and Sales. The graph shows the basic annual seasonality of the market as well as the relationship between these items. The number of New Listings in July 2018 was 100, down -30.6% from 144 last month and up 8.7% from 92 in July of last year.