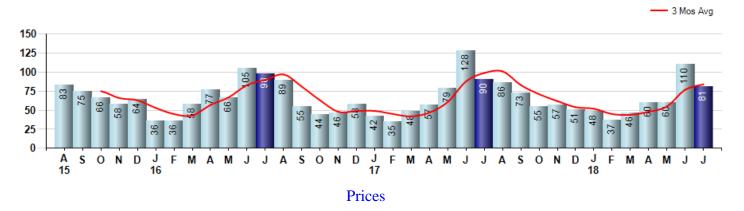

### **Property Sales**

July Property sales were 81, down -10.0% from 90 in July of 2017 and -26.4% lower than the 110 sales last month. July 2018 sales were at their lowest level compared to July of 2017 and 2016. July YTD sales of 442 are running -7.7% behind last year's year-to-date sales of 479.