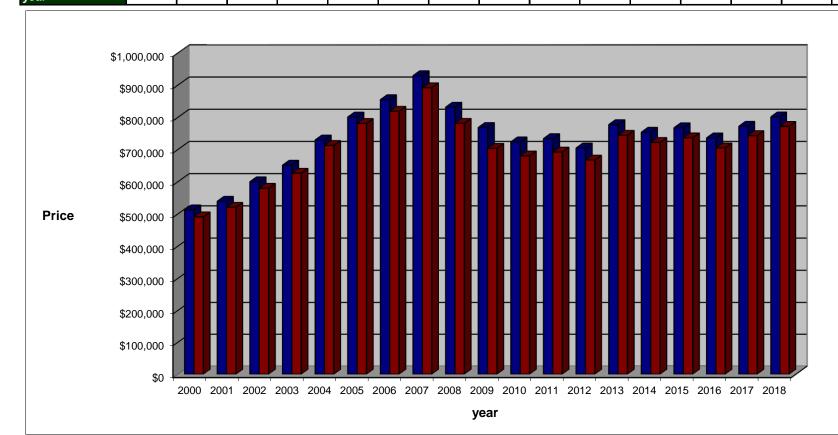

## FAIRFIELD MARKET TREND

Single Family Homes

|                              | Single Failiny Homes |           |           |           |           |           |           |           |           |           |           |           |           |           |           |           | Jul 31    |           |           |
|------------------------------|----------------------|-----------|-----------|-----------|-----------|-----------|-----------|-----------|-----------|-----------|-----------|-----------|-----------|-----------|-----------|-----------|-----------|-----------|-----------|
|                              | 2000                 | 2001      | 2002      | 2003      | 2004      | 2005      | 2006      | 2007      | 2008      | 2009      | 2010      | 2011      | 2012      | 2013      | 2014      | 2015      | 2016      | 2017      | 2018      |
| Listings<br>Sold             | 795                  | 733       | 887       | 854       | 890       | 837       | 656       | 775       | 529       | 469       | 608       | 532       | 627       | 722       | 646       | 794       | 724       | 780       | 439       |
| Average<br>Days on<br>Market | 71                   | 72        | 72        | 78        | 75        | 71        | 82        | 91        | 101       | 102       | 98        | 105       | 112       | 97        | 98        | 102       | 106       | 97        | 98        |
| Average<br>List<br>Price     |                      | \$539,749 | \$600,327 | \$651,714 | \$730,002 | \$801,246 | \$855,200 | \$929,631 | \$831,779 | \$768,754 | \$724,133 | \$734,282 | \$705,063 | \$777,685 | \$754,103 | \$767,910 | \$736,512 | \$772,549 | \$801,663 |
| Average<br>Sale<br>Price     | \$491,317            | \$520,873 | \$580,054 | \$626,726 | \$713,052 | \$781,305 | \$819,213 | \$892,146 | \$781,599 | \$704,062 | \$680,373 | \$692,510 | \$667,679 | \$744,490 | \$722,296 | \$736,717 | \$705,408 | \$743,596 | \$772,166 |
| Percenta<br>from pre         |                      | 6.0%      | 11.4%     | 8.0%      | 13.8%     | 9.6%      | 4.9%      | 8.9%      | -12.4%    | -9.9%     | -3.4%     | 1.8%      | -3.6%     | 11.5%     | -3.0%     | 2.0%      | -4.2%     | 5.4%      | 3.8%      |