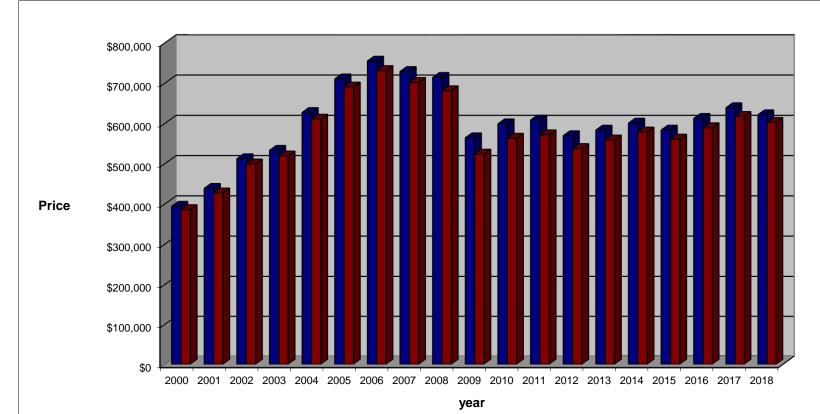

## NORWALK MARKET TREND

Single Family Homes

| 7 | Jun 30<br>2018 |  |
|---|----------------|--|
| 0 | 307            |  |
|   | 1              |  |

|                               | 2000      | 2001      | 2002      | 2003      | 2004      | 2005      | 2006      | 2007      | 2008      | 2009      | 2010      | 2011      | 2012      | 2013      | 2014      | 2015      | 2016      | 2017      | 2018      |
|-------------------------------|-----------|-----------|-----------|-----------|-----------|-----------|-----------|-----------|-----------|-----------|-----------|-----------|-----------|-----------|-----------|-----------|-----------|-----------|-----------|
| Listings<br>Sold              | 764       | 724       | 769       | 822       | 864       | 867       | 759       | 604       | 424       | 440       | 510       | 441       | 515       | 635       | 598       | 652       | 697       | 660       | 307       |
| Average<br>Days on<br>Market  | 75        | 74        | 71        | 77        | 74        | 72        | 87        | 97        | 102       | 103       | 110       | 118       | 118       | 114       | 102       | 99        | 104       | 91        | 93        |
| Average<br>List<br>Price      | \$394,493 | \$439,019 | \$512,649 | \$533,415 | \$627,463 | \$710,869 | \$755,053 | \$729,275 | \$714,548 | \$564,605 | \$599,331 | \$608,737 | \$569,741 | \$583,608 | \$601,108 | \$583,832 | \$612,764 | \$639,290 | \$621,723 |
| Average<br>Sale<br>Price      | \$386,174 | \$427,785 | \$499,599 | \$519,509 | \$611,048 | \$690,657 | \$731,681 | \$701,961 | \$681,448 | \$524,086 | \$563,553 | \$572,085 | \$537,867 | \$559,225 | \$579,016 | \$561,385 | \$589,597 | \$617,607 | \$603,040 |
| Percentage from previous year |           | 10.8%     | 16.8%     | 4.0%      | 17.6%     | 13.0%     | 5.9%      | -4.1%     | -2.9%     | -23.1%    | 7.5%      | 1.5%      | -6.0%     | 4.0%      | 3.5%      | -3.0%     | 5.0%      | 4.8%      | -2.4%     |