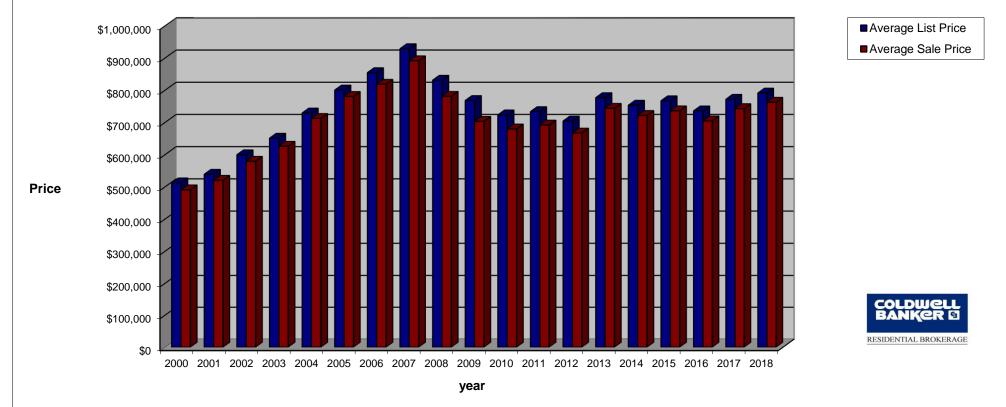

|                               | FAIRFIELD MARKET TREND |           |           |           |           |           |           |           |           |           |           |           |           |           |           |                 |           |           |           |
|-------------------------------|------------------------|-----------|-----------|-----------|-----------|-----------|-----------|-----------|-----------|-----------|-----------|-----------|-----------|-----------|-----------|-----------------|-----------|-----------|-----------|
|                               | Single Family Homes    |           |           |           |           |           |           |           |           |           |           |           |           |           |           | As of<br>Jun 30 |           |           |           |
|                               | 2000                   | 2001      | 2002      | 2003      | 2004      | 2005      | 2006      | 2007      | 2008      | 2009      | 2010      | 2011      | 2012      | 2013      | 2014      | 2015            | 2016      | 2017      | 2018      |
| Listings<br>Sold              | 795                    | 733       | 887       | 854       | 890       | 837       | 656       | 775       | 529       | 469       | 608       | 532       | 627       | 722       | 646       | 794             | 724       | 780       | 356       |
| Average<br>Days on<br>Market  | 71                     | 72        | 72        | 78        | 75        | 71        | 82        | 91        | 101       | 102       | 98        | 105       | 112       | 97        | 98        | 102             | 106       | 97        | 101       |
| Average<br>List<br>Price      | \$513,100              | \$539,749 | \$600,327 | \$651,714 | \$730,002 | \$801,246 | \$855,200 | \$929,631 | \$831,779 | \$768,754 | \$724,133 | \$734,282 | \$705,063 | \$777,685 | \$754,103 | \$767,910       | \$736,512 | \$772,549 | \$791,867 |
| Average<br>Sale<br>Price      |                        | \$520,873 | \$580,054 | \$626,726 | \$713,052 | \$781,305 | \$819,213 | \$892,146 | \$781,599 | \$704,062 | \$680,373 | \$692,510 | \$667,679 | \$744,490 | \$722,296 | \$736,717       | \$705,408 | \$743,596 | \$763,438 |
| Percenta<br>from pre-<br>year |                        | 6.0%      | 11.4%     | 8.0%      | 13.8%     | 9.6%      | 4.9%      | 8.9%      | -12.4%    | -9.9%     | -3.4%     | 1.8%      | -3.6%     | 11.5%     | -3.0%     | 2.0%            | -4.2%     | 5.4%      | 2.7%      |