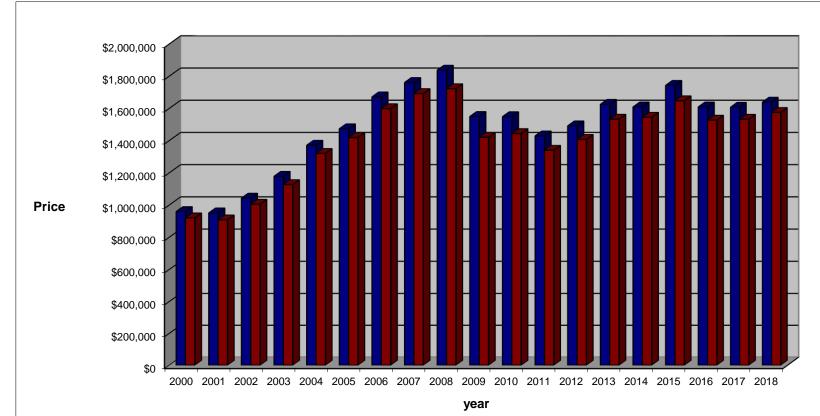

## WESTPORT MARKET TREND

Single Family Homes

| As  | of |
|-----|----|
| Apr | 30 |

|                               | 2000      | 2001      | 2002        | 2003        | 2004        | 2005        | 2006        | 2007        | 2008        | 2009        | 2010        | 2011        | 2012        | 2013        | 2014        | 2015        | 2016        | 2017        | 2018        |
|-------------------------------|-----------|-----------|-------------|-------------|-------------|-------------|-------------|-------------|-------------|-------------|-------------|-------------|-------------|-------------|-------------|-------------|-------------|-------------|-------------|
| Listings<br>Sold              | 491       | 441       | 497         | 424         | 501         | 487         | 400         | 410         | 275         | 252         | 353         | 345         | 362         | 465         | 389         | 384         | 367         | 433         | 121         |
| Average<br>Days on<br>Market  | 85        | 94        | 79          | 81          | 82          | 81          | 96          | 109         | 111         | 130         | 103         | 104         | 113         | 107         | 111         | 113         | 120         | 122         | 132         |
| Average<br>List<br>Price      | \$959,624 | \$951,268 | \$1,042,822 | \$1,178,482 | \$1,371,224 | \$1,473,684 | \$1,671,526 | \$1,761,029 | \$1,837,538 | \$1,549,865 | \$1,548,726 | \$1,429,552 | \$1,491,822 | \$1,625,380 | \$1,608,988 | \$1,743,037 | \$1,609,102 | \$1,607,240 | \$1,638,812 |
| Average<br>Sale<br>Price      |           | \$907,982 | \$1,004,884 | \$1,126,906 | \$1,320,491 | \$1,419,209 | \$1,598,303 | \$1,692,247 | \$1,722,483 | \$1,420,472 | \$1,443,747 | \$1,340,221 | \$1,407,232 | \$1,533,045 | \$1,545,200 | \$1,647,417 | \$1,527,152 | \$1,532,778 | \$1,574,87  |
| Percenta<br>from prev<br>year |           | -1.4%     | 10.7%       | 12.1%       | 17.2%       | 7.5%        | 12.6%       | 5.9%        | 1.8%        | -17.5%      | 1.6%        | -7.2%       | 5.0%        | 8.9%        | 0.8%        | 6.6%        | -7.3%       | 0.4%        | 2.7%        |

- Average List Price
- Average Sale Price