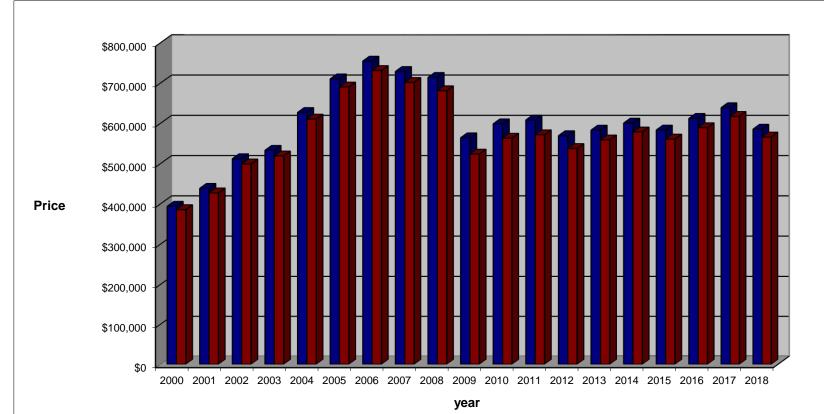

## NORWALK MARKET TREND

Single Family Homes

| F | ls | of |  |
|---|----|----|--|
| M | ar | 31 |  |

|                               |           |           |           |           |           |           |           |           |           |           |           |           |           |           |           |           | _         |           |          |
|-------------------------------|-----------|-----------|-----------|-----------|-----------|-----------|-----------|-----------|-----------|-----------|-----------|-----------|-----------|-----------|-----------|-----------|-----------|-----------|----------|
|                               | 2000      | 2001      | 2002      | 2003      | 2004      | 2005      | 2006      | 2007      | 2008      | 2009      | 2010      | 2011      | 2012      | 2013      | 2014      | 2015      | 2016      | 2017      | 2018     |
| Listings<br>Sold              | 764       | 724       | 769       | 822       | 864       | 867       | 759       | 604       | 424       | 440       | 510       | 441       | 515       | 635       | 598       | 652       | 697       | 660       | 105      |
| Average<br>Days on<br>Market  | 75        | 74        | 71        | 77        | 74        | 72        | 87        | 97        | 102       | 103       | 110       | 118       | 118       | 114       | 102       | 99        | 104       | 91        | 112      |
| Average<br>List<br>Price      | \$394,493 | \$439,019 | \$512,649 | \$533,415 | \$627,463 | \$710,869 | \$755,053 | \$729,275 | \$714,548 | \$564,605 | \$599,331 | \$608,737 | \$569,741 | \$583,608 | \$601,108 | \$583,832 | \$612,764 | \$639,290 | \$585,99 |
| Average<br>Sale<br>Price      | \$386,174 | \$427,785 | \$499,599 | \$519,509 | \$611,048 | \$690,657 | \$731,681 | \$701,961 | \$681,448 | \$524,086 | \$563,553 | \$572,085 | \$537,867 | \$559,225 | \$579,016 | \$561,385 | \$589,597 | \$617,607 | \$566,44 |
| Percenta<br>from prev<br>year |           | 10.8%     | 16.8%     | 4.0%      | 17.6%     | 13.0%     | 5.9%      | -4.1%     | -2.9%     | -23.1%    | 7.5%      | 1.5%      | -6.0%     | 4.0%      | 3.5%      | -3.0%     | 5.0%      | 4.8%      | -8.3%    |

- Average List Price
- Average Sale Price