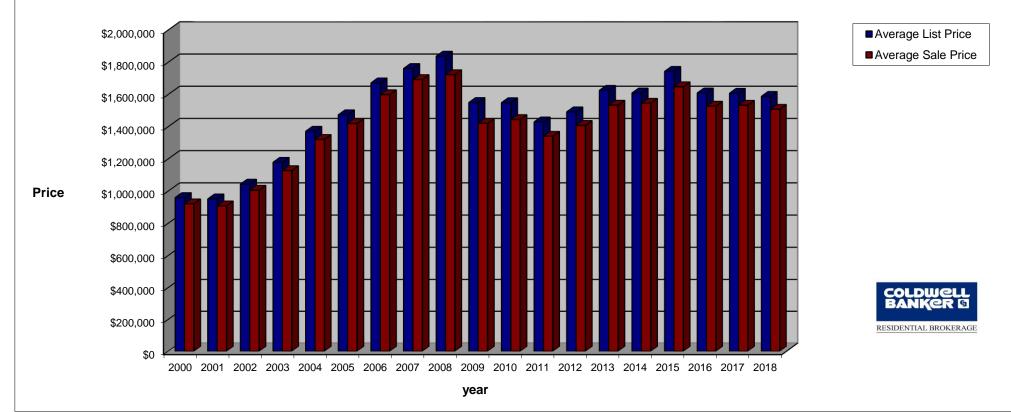

|                               | WESTPORT MARKET TREND |           |             |             |             |             |             |             |             |             |             |             |             |             |             |                 |             |             |             |
|-------------------------------|-----------------------|-----------|-------------|-------------|-------------|-------------|-------------|-------------|-------------|-------------|-------------|-------------|-------------|-------------|-------------|-----------------|-------------|-------------|-------------|
|                               | Single Family Homes   |           |             |             |             |             |             |             |             |             |             |             |             |             |             | As of<br>Feb 28 |             |             |             |
|                               | 2000                  | 2001      | 2002        | 2003        | 2004        | 2005        | 2006        | 2007        | 2008        | 2009        | 2010        | 2011        | 2012        | 2013        | 2014        | 2015            | 2016        | 2017        | 2018        |
| Listings<br>Sold              | 491                   | 441       | 497         | 424         | 501         | 487         | 400         | 410         | 275         | 252         | 353         | 345         | 362         | 465         | 389         | 384             | 367         | 433         | 51          |
| Average<br>Days on<br>Market  | 85                    | 94        | 79          | 81          | 82          | 81          | 96          | 109         | 111         | 130         | 103         | 104         | 113         | 107         | 111         | 113             | 120         | 122         | 149         |
| Average<br>List<br>Price      | \$959,624             | \$951,268 | \$1,042,822 | \$1,178,482 | \$1,371,224 | \$1,473,684 | \$1,671,526 | \$1,761,029 | \$1,837,538 | \$1,549,865 | \$1,548,726 | \$1,429,552 | \$1,491,822 | \$1,625,380 | \$1,608,988 | \$1,743,037     | \$1,609,102 | \$1,607,240 | \$1,587,810 |
| Average<br>Sale<br>Price      | \$920,601             | \$907,982 | \$1,004,884 | \$1,126,906 | \$1,320,491 | \$1,419,209 | \$1,598,303 | \$1,692,247 | \$1,722,483 | \$1,420,472 | \$1,443,747 | \$1,340,221 | \$1,407,232 | \$1,533,045 | \$1,545,200 | \$1,647,417     | \$1,527,152 | \$1,532,778 | \$1,507,722 |
| Percenta<br>from prev<br>year | - · ·                 | -1.4%     | 10.7%       | 12.1%       | 17.2%       | 7.5%        | 12.6%       | 5.9%        | 1.8%        | -17.5%      | 1.6%        | -7.2%       | 5.0%        | 8.9%        | 0.8%        | 6.6%            | -7.3%       | 0.4%        | -1.6%       |