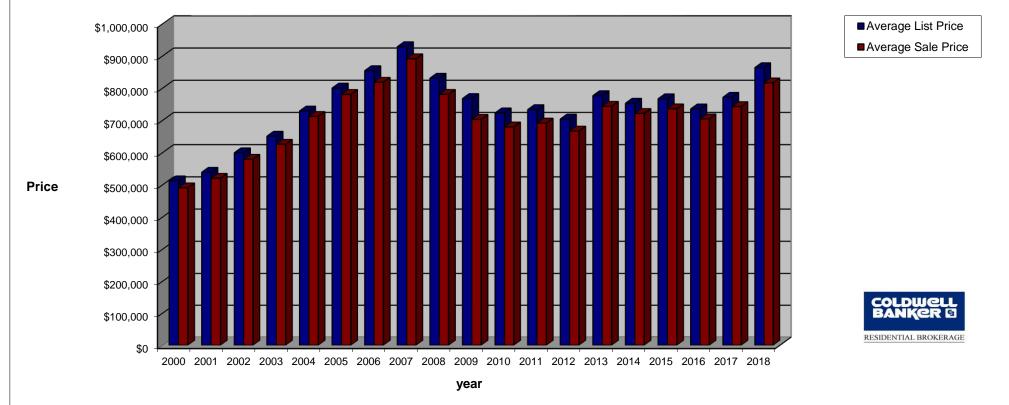

|                              | FAIRFIELD MARKET TREND |           |           |           |           |           |           |           |           |           |           |           |           |           |           |                 |           |           |           |
|------------------------------|------------------------|-----------|-----------|-----------|-----------|-----------|-----------|-----------|-----------|-----------|-----------|-----------|-----------|-----------|-----------|-----------------|-----------|-----------|-----------|
|                              | Single Family Homes    |           |           |           |           |           |           |           |           |           |           |           |           |           |           | As of<br>Feb 28 |           |           |           |
|                              | 2000                   | 2001      | 2002      | 2003      | 2004      | 2005      | 2006      | 2007      | 2008      | 2009      | 2010      | 2011      | 2012      | 2013      | 2014      | 2015            | 2016      | 2017      | 2018      |
| Listings<br>Sold             | 795                    | 733       | 887       | 854       | 890       | 837       | 656       | 775       | 529       | 469       | 608       | 532       | 627       | 722       | 646       | 794             | 724       | 780       | 84        |
| Average<br>Days on<br>Market | 71                     | 72        | 72        | 78        | 75        | 71        | 82        | 91        | 101       | 102       | 98        | 105       | 112       | 97        | 98        | 102             | 106       | 97        | 108       |
| Average<br>List<br>Price     |                        | \$539,749 | \$600,327 | \$651,714 | \$730,002 | \$801,246 | \$855,200 | \$929,631 | \$831,779 | \$768,754 | \$724,133 | \$734,282 | \$705,063 | \$777,685 | \$754,103 | \$767,910       | \$736,512 | \$772,549 | \$864,574 |
| Average<br>Sale<br>Price     |                        | \$520,873 | \$580,054 | \$626,726 | \$713,052 | \$781,305 | \$819,213 | \$892,146 | \$781,599 | \$704,062 | \$680,373 | \$692,510 | \$667,679 | \$744,490 | \$722,296 | \$736,717       | \$705,408 | \$743,596 | \$817,184 |
| Percenta<br>from pre<br>year |                        | 6.0%      | 11.4%     | 8.0%      | 13.8%     | 9.6%      | 4.9%      | 8.9%      | -12.4%    | -9.9%     | -3.4%     | 1.8%      | -3.6%     | 11.5%     | -3.0%     | 2.0%            | -4.2%     | 5.4%      | 9.9%      |