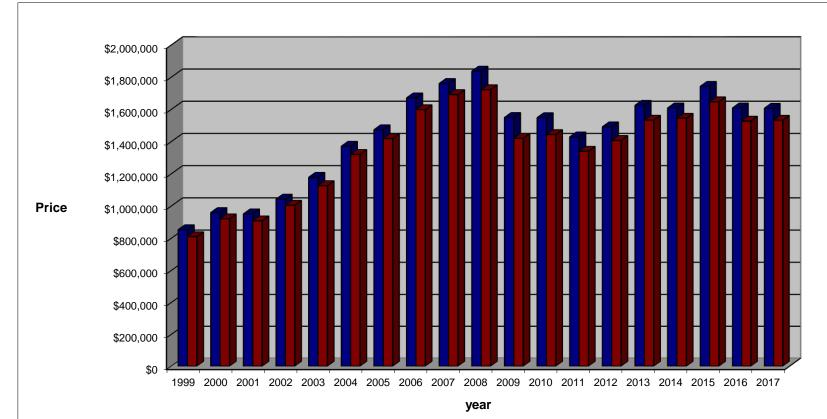

## WESTPORT MARKET TREND

Single Family Homes

| As  | of |
|-----|----|
| Dec | 31 |

|                               |           |           |           |             |             |             |             |             |             |             |             |             |             |             |             |             |             |             | D00 0 1     |
|-------------------------------|-----------|-----------|-----------|-------------|-------------|-------------|-------------|-------------|-------------|-------------|-------------|-------------|-------------|-------------|-------------|-------------|-------------|-------------|-------------|
|                               | 1999      | 2000      | 2001      | 2002        | 2003        | 2004        | 2005        | 2006        | 2007        | 2008        | 2009        | 2010        | 2011        | 2012        | 2013        | 2014        | 2015        | 2016        | 2017        |
| Listings<br>Sold              | 534       | 491       | 441       | 497         | 424         | 501         | 487         | 400         | 410         | 275         | 252         | 353         | 345         | 362         | 465         | 389         | 384         | 367         | 433         |
| Average<br>Days on<br>Market  | 89        | 85        | 94        | 79          | 81          | 82          | 81          | 96          | 109         | 111         | 130         | 103         | 104         | 113         | 107         | 111         | 113         | 120         | 122         |
| Average<br>List<br>Price      | \$853,166 | \$959,624 | \$951,268 | \$1,042,822 | \$1,178,482 | \$1,371,224 | \$1,473,684 | \$1,671,526 | \$1,761,029 | \$1,837,538 | \$1,549,865 | \$1,548,726 | \$1,429,552 | \$1,491,822 | \$1,625,380 | \$1,608,988 | \$1,743,037 | \$1,609,102 | \$1,607,240 |
| Average<br>Sale<br>Price      | \$809,574 | \$920,601 | \$907,982 | \$1,004,884 | \$1,126,906 | \$1,320,491 | \$1,419,209 | \$1,598,303 | \$1,692,247 | \$1,722,483 | \$1,420,472 | \$1,443,747 | \$1,340,221 | \$1,407,232 | \$1,533,045 | \$1,545,200 | \$1,647,417 | \$1,527,152 | \$1,532,778 |
| Percenta<br>from prev<br>year |           | 13.7%     | -1.4%     | 10.7%       | 12.1%       | 17.2%       | 7.5%        | 12.6%       | 5.9%        | 1.8%        | -17.5%      | 1.6%        | -7.2%       | 5.0%        | 8.9%        | 0.8%        | 6.6%        | -7.3%       | 0.4%        |