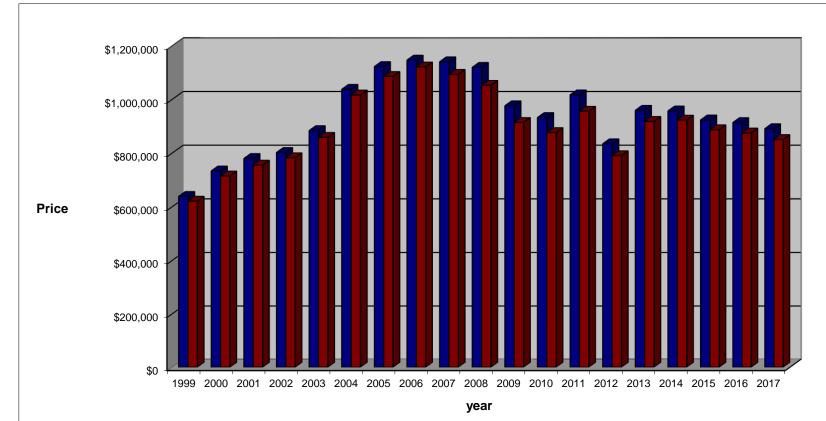

## WILTON MARKET TREND

Single Family Homes

| As  | of |
|-----|----|
| Oct | 31 |

|                               |           |           |           |           |           |             |             |             |             |             |           |           |             |           |           |           |           | _         |           |
|-------------------------------|-----------|-----------|-----------|-----------|-----------|-------------|-------------|-------------|-------------|-------------|-----------|-----------|-------------|-----------|-----------|-----------|-----------|-----------|-----------|
|                               | 1999      | 2000      | 2001      | 2002      | 2003      | 2004        | 2005        | 2006        | 2007        | 2008        | 2009      | 2010      | 2011        | 2012      | 2013      | 2014      | 2015      | 2016      | 2017      |
| Listings<br>Sold              | 325       | 309       | 259       | 298       | 266       | 333         | 333         | 249         | 218         | 164         | 136       | 164       | 178         | 219       | 259       | 229       | 207       | 223       | 193       |
| Average<br>Days on<br>Market  | 101       | 87        | 85        | 74        | 84        | 78          | 75          | 84          | 102         | 121         | 126       | 111       | 117         | 135       | 127       | 118       | 117       | 132       | 137       |
| Average<br>List<br>Price      | \$639,754 | \$734,590 | \$780,933 | \$803,293 | \$884,915 | \$1,038,704 | \$1,123,411 | \$1,147,556 | \$1,141,290 | \$1,120,584 | \$977,387 | \$933,609 | \$1,018,065 | \$835,743 | \$960,560 | \$958,202 | \$924,749 | \$914,817 | \$891,952 |
| Average<br>Sale<br>Price      | \$622,000 | \$715,744 | \$756,167 | \$783,777 | \$859,564 | \$1,017,643 | \$1,086,648 | \$1,121,928 | \$1,094,390 | \$1,053,497 | \$915,137 | \$877,566 | \$957,087   | \$791,332 | \$919,044 | \$924,051 | \$888,110 | \$875,894 | \$851,583 |
| Percenta<br>from prev<br>year |           | 15.1%     | 5.6%      | 3.7%      | 9.7%      | 18.4%       | 6.8%        | 3.2%        | -2.5%       | -3.7%       | -13.1%    | -4.1%     | 9.1%        | -17.3%    | 16.1%     | 0.5%      | -3.9%     | -1.4%     | -2.8%     |