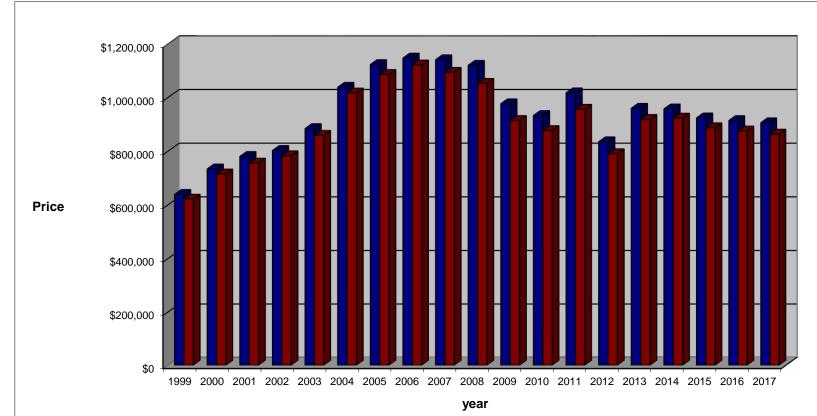

## WILTON MARKET TREND

Single Family Homes

| As  | of |
|-----|----|
| Jun | 30 |

|                               | 1999      | 2000      | 2001      | 2002      | 2003      | 2004        | 2005        | 2006        | 2007        | 2008        | 2009      | 2010      | 2011        | 2012      | 2013      | 2014      | 2015      | 2016      | 2017      |
|-------------------------------|-----------|-----------|-----------|-----------|-----------|-------------|-------------|-------------|-------------|-------------|-----------|-----------|-------------|-----------|-----------|-----------|-----------|-----------|-----------|
| Listings<br>Sold              | 325       | 309       | 259       | 298       | 266       | 333         | 333         | 249         | 218         | 164         | 136       | 164       | 178         | 219       | 259       | 229       | 207       | 223       | 114       |
| Average<br>Days on<br>Market  | 101       | 87        | 85        | 74        | 84        | 78          | 75          | 84          | 102         | 121         | 126       | 111       | 117         | 135       | 127       | 118       | 117       | 132       | 149       |
| Average<br>List<br>Price      | \$639,754 | \$734,590 | \$780,933 | \$803,293 | \$884,915 | \$1,038,704 | \$1,123,411 | \$1,147,556 | \$1,141,290 | \$1,120,584 | \$977,387 | \$933,609 | \$1,018,065 | \$835,743 | \$960,560 | \$958,202 | \$924,749 | \$914,817 | \$906,584 |
| Average<br>Sale<br>Price      | \$622,000 | \$715,744 | \$756,167 | \$783,777 | \$859,564 | \$1,017,643 | \$1,086,648 | \$1,121,928 | \$1,094,390 | \$1,053,497 | \$915,137 | \$877,566 | \$957,087   | \$791,332 | \$919,044 | \$924,051 | \$888,110 | \$875,894 | \$864,274 |
| Percentage from previous year |           | 15.1%     | 5.6%      | 3.7%      | 9.7%      | 18.4%       | 6.8%        | 3.2%        | -2.5%       | -3.7%       | -13.1%    | -4.1%     | 9.1%        | -17.3%    | 16.1%     | 0.5%      | -3.9%     | -1.4%     | -1.3%     |