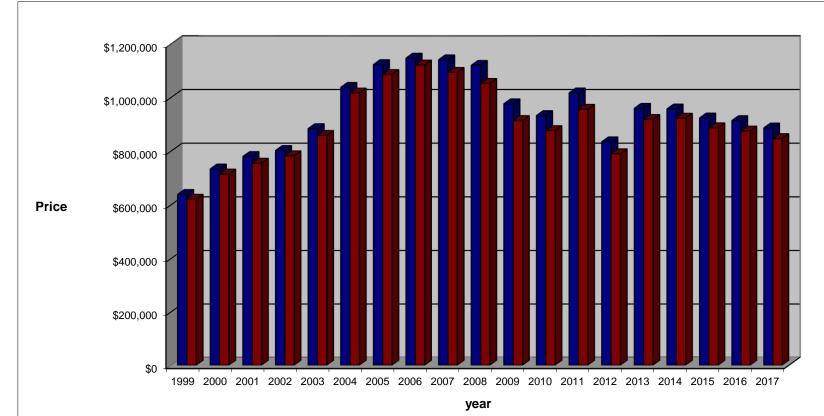

## WILTON MARKET TREND

Single Family Homes

| As  | of |
|-----|----|
| Jul | 31 |

|                               | 1999      | 2000      | 2001      | 2002      | 2003      | 2004        | 2005        | 2006        | 2007        | 2008        | 2009      | 2010      | 2011        | 2012      | 2013      | 2014      | 2015      | 2016      | 2017      |
|-------------------------------|-----------|-----------|-----------|-----------|-----------|-------------|-------------|-------------|-------------|-------------|-----------|-----------|-------------|-----------|-----------|-----------|-----------|-----------|-----------|
| Listings<br>Sold              | 325       | 309       | 259       | 298       | 266       | 333         | 333         | 249         | 218         | 164         | 136       | 164       | 178         | 219       | 259       | 229       | 207       | 223       | 140       |
| Average<br>Days on<br>Market  | 101       | 87        | 85        | 74        | 84        | 78          | 75          | 84          | 102         | 121         | 126       | 111       | 117         | 135       | 127       | 118       | 117       | 132       | 143       |
| Average<br>List<br>Price      | \$639,754 | \$734,590 | \$780,933 | \$803,293 | \$884,915 | \$1,038,704 | \$1,123,411 | \$1,147,556 | \$1,141,290 | \$1,120,584 | \$977,387 | \$933,609 | \$1,018,065 | \$835,743 | \$960,560 | \$958,202 | \$924,749 | \$914,817 | \$887,382 |
| Average<br>Sale<br>Price      | \$622,000 | \$715,744 | \$756,167 | \$783,777 | \$859,564 | \$1,017,643 | \$1,086,648 | \$1,121,928 | \$1,094,390 | \$1,053,497 | \$915,137 | \$877,566 | \$957,087   | \$791,332 | \$919,044 | \$924,051 | \$888,110 | \$875,894 | \$847,721 |
| Percenta<br>from prev<br>year |           | 15.1%     | 5.6%      | 3.7%      | 9.7%      | 18.4%       | 6.8%        | 3.2%        | -2.5%       | -3.7%       | -13.1%    | -4.1%     | 9.1%        | -17.3%    | 16.1%     | 0.5%      | -3.9%     | -1.4%     | -3.2%     |

- Average List Price
- ■Average Sale Price