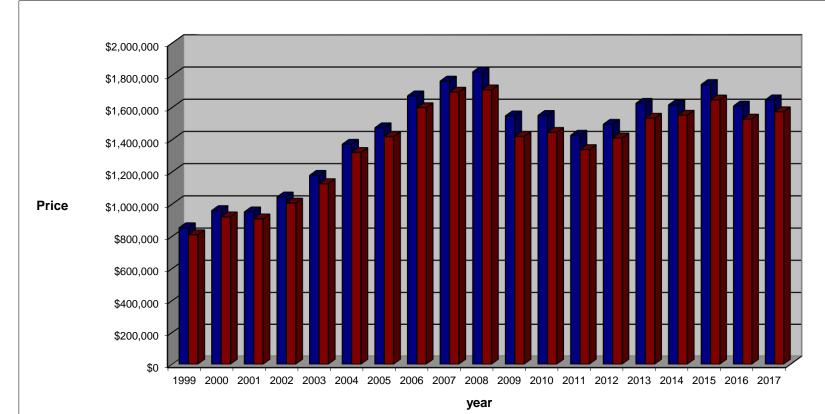

## WESTPORT MARKET TREND

Single Family Homes

| As of  |   |
|--------|---|
| Sep 30 | ) |

|                               |           |           |           |             |             |             |             |             |             |             |             |             |             |             |             |             |             | -           |             |
|-------------------------------|-----------|-----------|-----------|-------------|-------------|-------------|-------------|-------------|-------------|-------------|-------------|-------------|-------------|-------------|-------------|-------------|-------------|-------------|-------------|
|                               | 1999      | 2000      | 2001      | 2002        | 2003        | 2004        | 2005        | 2006        | 2007        | 2008        | 2009        | 2010        | 2011        | 2012        | 2013        | 2014        | 2015        | 2016        | 2017        |
| Listings<br>Sold              | 534       | 491       | 441       | 496         | 424         | 501         | 487         | 400         | 409         | 271         | 250         | 351         | 344         | 361         | 465         | 386         | 383         | 366         | 338         |
| Average<br>Days on<br>Market  | 89        | 85        | 94        | 78          | 81          | 82          | 81          | 96          | 109         | 107         | 128         | 101         | 106         | 113         | 107         | 111         | 113         | 121         | 125         |
| Average<br>List<br>Price      | \$853,166 | \$959,624 | \$951,268 | \$1,044,006 | \$1,178,482 | \$1,371,224 | \$1,473,684 | \$1,671,526 | \$1,763,626 | \$1,820,911 | \$1,547,465 | \$1,550,433 | \$1,427,327 | \$1,495,420 | \$1,625,380 | \$1,615,872 | \$1,742,314 | \$1,608,782 | \$1,647,231 |
| Average<br>Sale<br>Price      | \$809,574 | \$920,601 | \$907,982 | \$1,006,042 | \$1,126,906 | \$1,320,491 | \$1,419,209 | \$1,598,303 | \$1,694,795 | \$1,708,804 | \$1,419,436 | \$1,445,150 | \$1,338,230 | \$1,410,659 | \$1,533,045 | \$1,551,542 | \$1,646,444 | \$1,527,565 | \$1,573,000 |
| Percenta<br>from prev<br>year |           | 13.7%     | -1.4%     | 10.8%       | 12.0%       | 17.2%       | 7.5%        | 12.6%       | 6.0%        | 0.8%        | -16.9%      | 1.8%        | -7.4%       | 5.4%        | 8.7%        | 1.2%        | 6.1%        | -7.2%       | 3.0%        |