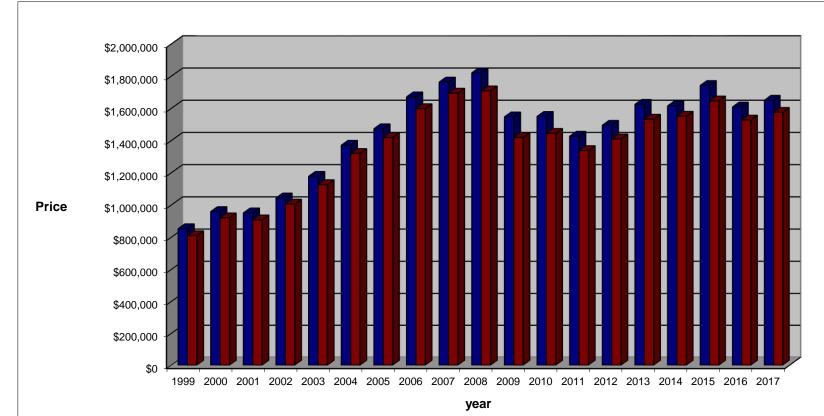

## WESTPORT MARKET TREND

Single Family Homes

| As  | of |
|-----|----|
| Oct | 31 |

|                                 | 1999      | 2000      | 2001      | 2002        | 2003        | 2004        | 2005        | 2006        | 2007        | 2008        | 2009        | 2010        | 2011        | 2012        | 2013        | 2014        | 2015        | 2016        | 2017        |
|---------------------------------|-----------|-----------|-----------|-------------|-------------|-------------|-------------|-------------|-------------|-------------|-------------|-------------|-------------|-------------|-------------|-------------|-------------|-------------|-------------|
| Listings<br>Sold                | 534       | 491       | 441       | 496         | 424         | 501         | 487         | 400         | 409         | 271         | 250         | 351         | 344         | 361         | 465         | 386         | 383         | 366         | 359         |
| Average<br>Days on<br>Market    | 89        | 85        | 94        | 78          | 81          | 82          | 81          | 96          | 109         | 107         | 128         | 101         | 106         | 113         | 107         | 111         | 113         | 121         | 123         |
| Average<br>List<br>Price        | \$853,166 | \$959,624 | \$951,268 | \$1,044,006 | \$1,178,482 | \$1,371,224 | \$1,473,684 | \$1,671,526 | \$1,763,626 | \$1,820,911 | \$1,547,465 | \$1,550,433 | \$1,427,327 | \$1,495,420 | \$1,625,380 | \$1,615,872 | \$1,742,314 | \$1,608,782 | \$1,650,896 |
| Average<br>Sale<br>Price        | \$809,574 | \$920,601 | \$907,982 | \$1,006,042 | \$1,126,906 | \$1,320,491 | \$1,419,209 | \$1,598,303 | \$1,694,795 | \$1,708,804 | \$1,419,436 | \$1,445,150 | \$1,338,230 | \$1,410,659 | \$1,533,045 | \$1,551,542 | \$1,646,444 | \$1,527,565 | \$1,575,725 |
| Percentage<br>from prev<br>year |           | 13.7%     | -1.4%     | 10.8%       | 12.0%       | 17.2%       | 7.5%        | 12.6%       | 6.0%        | 0.8%        | -16.9%      | 1.8%        | -7.4%       | 5.4%        | 8.7%        | 1.2%        | 6.1%        | -7.2%       | 3.2%        |