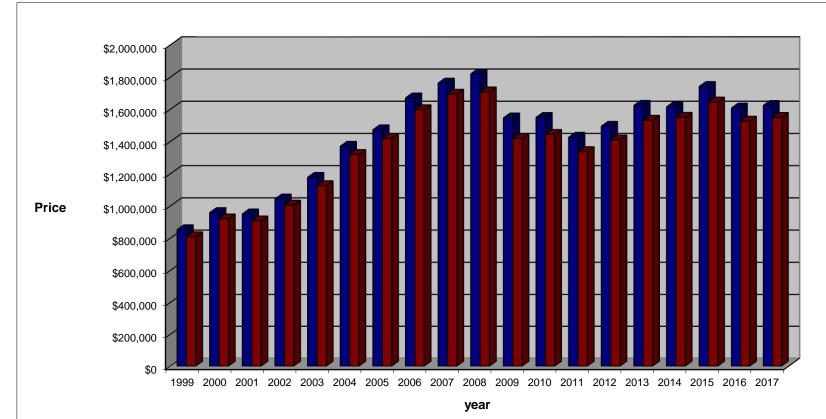

## WESTPORT MARKET TREND

Single Family Homes

| As  | of |
|-----|----|
| Nov | 30 |

|                               |           |           |           |             |             |             |             |             |             |             |             |             |             |             |             |             |             |             | 1101 00     |
|-------------------------------|-----------|-----------|-----------|-------------|-------------|-------------|-------------|-------------|-------------|-------------|-------------|-------------|-------------|-------------|-------------|-------------|-------------|-------------|-------------|
|                               | 1999      | 2000      | 2001      | 2002        | 2003        | 2004        | 2005        | 2006        | 2007        | 2008        | 2009        | 2010        | 2011        | 2012        | 2013        | 2014        | 2015        | 2016        | 2017        |
| Listings<br>Sold              | 534       | 491       | 441       | 496         | 424         | 501         | 487         | 400         | 409         | 271         | 250         | 351         | 344         | 361         | 465         | 386         | 383         | 366         | 398         |
| Average<br>Days on<br>Market  | 89        | 85        | 94        | 78          | 81          | 82          | 81          | 96          | 109         | 107         | 128         | 101         | 106         | 113         | 107         | 111         | 113         | 121         | 123         |
| Average<br>List<br>Price      | \$853,166 | \$959,624 | \$951,268 | \$1,044,006 | \$1,178,482 | \$1,371,224 | \$1,473,684 | \$1,671,526 | \$1,763,626 | \$1,820,911 | \$1,547,465 | \$1,550,433 | \$1,427,327 | \$1,495,420 | \$1,625,380 | \$1,615,872 | \$1,742,314 | \$1,608,782 | \$1,624,973 |
| Average<br>Sale<br>Price      | \$809,574 | \$920,601 | \$907,982 | \$1,006,042 | \$1,126,906 | \$1,320,491 | \$1,419,209 | \$1,598,303 | \$1,694,795 | \$1,708,804 | \$1,419,436 | \$1,445,150 | \$1,338,230 | \$1,410,659 | \$1,533,045 | \$1,551,542 | \$1,646,444 | \$1,527,565 | \$1,550,275 |
| Percenta<br>from prev<br>year |           | 13.7%     | -1.4%     | 10.8%       | 12.0%       | 17.2%       | 7.5%        | 12.6%       | 6.0%        | 0.8%        | -16.9%      | 1.8%        | -7.4%       | 5.4%        | 8.7%        | 1.2%        | 6.1%        | -7.2%       | 1.5%        |