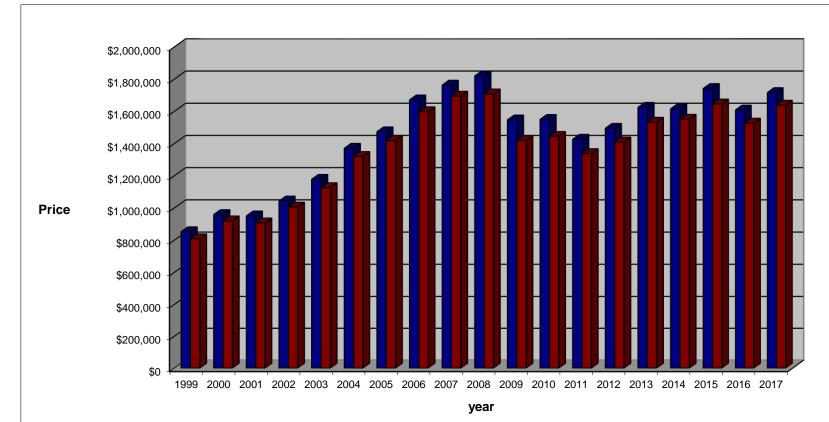

## WESTPORT MARKET TREND

Single Family Homes

| As  | of |
|-----|----|
| Jun | 30 |

|                              | 1999      | 2000      | 2001      | 2002        | 2003        | 2004        | 2005        | 2006        | 2007        | 2008        | 2009        | 2010        | 2011        | 2012        | 2013        | 2014        | 2015        | 2016        | 2017        |
|------------------------------|-----------|-----------|-----------|-------------|-------------|-------------|-------------|-------------|-------------|-------------|-------------|-------------|-------------|-------------|-------------|-------------|-------------|-------------|-------------|
| Listings<br>Sold             | 534       | 491       | 441       | 496         | 424         | 501         | 487         | 400         | 409         | 271         | 250         | 351         | 344         | 361         | 465         | 386         | 383         | 366         | 204         |
| Average<br>Days on<br>Market | 89        | 85        | 94        | 78          | 81          | 82          | 81          | 96          | 109         | 107         | 128         | 101         | 106         | 113         | 107         | 111         | 113         | 121         | 131         |
| Average<br>List<br>Price     | \$853,166 | \$959,624 | \$951,268 | \$1,044,006 | \$1,178,482 | \$1,371,224 | \$1,473,684 | \$1,671,526 | \$1,763,626 | \$1,820,911 | \$1,547,465 | \$1,550,433 | \$1,427,327 | \$1,495,420 | \$1,625,380 | \$1,615,872 | \$1,742,314 | \$1,608,782 | \$1,717,192 |
| Average<br>Sale<br>Price     | \$809,574 | \$920,601 | \$907,982 | \$1,006,042 | \$1,126,906 | \$1,320,491 | \$1,419,209 | \$1,598,303 | \$1,694,795 | \$1,708,804 | \$1,419,436 | \$1,445,150 | \$1,338,230 | \$1,410,659 | \$1,533,045 | \$1,551,542 | \$1,646,444 | \$1,527,565 | \$1,638,807 |
| Percenta<br>from pre<br>year |           | 13.7%     | -1.4%     | 10.8%       | 12.0%       | 17.2%       | 7.5%        | 12.6%       | 6.0%        | 0.8%        | -16.9%      | 1.8%        | -7.4%       | 5.4%        | 8.7%        | 1.2%        | 6.1%        | -7.2%       | 7.3%        |