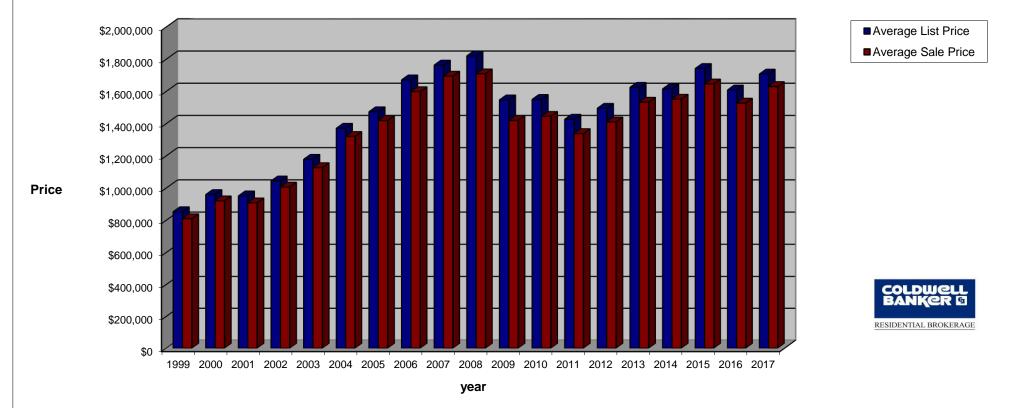

|                              | WESTPORT MARKET TREND |           |           |             |             |             |             |             |             |             |             |             |             |             |             |                 |             |             |             |
|------------------------------|-----------------------|-----------|-----------|-------------|-------------|-------------|-------------|-------------|-------------|-------------|-------------|-------------|-------------|-------------|-------------|-----------------|-------------|-------------|-------------|
|                              | Single Family Homes   |           |           |             |             |             |             |             |             |             |             |             |             |             |             | As of<br>Jul 31 |             |             |             |
|                              | 1999                  | 2000      | 2001      | 2002        | 2003        | 2004        | 2005        | 2006        | 2007        | 2008        | 2009        | 2010        | 2011        | 2012        | 2013        | 2014            | 2015        | 2016        | 2017        |
| Listings<br>Sold             | 534                   | 491       | 441       | 496         | 424         | 501         | 487         | 400         | 409         | 271         | 250         | 351         | 344         | 361         | 465         | 386             | 383         | 366         | 250         |
| Average<br>Days on<br>Market | 89                    | 85        | 94        | 78          | 81          | 82          | 81          | 96          | 109         | 107         | 128         | 101         | 106         | 113         | 107         | 111             | 113         | 121         | 127         |
| Average<br>List<br>Price     |                       | \$959,624 | \$951,268 | \$1,044,006 | \$1,178,482 | \$1,371,224 | \$1,473,684 | \$1,671,526 | \$1,763,626 | \$1,820,911 | \$1,547,465 | \$1,550,433 | \$1,427,327 | \$1,495,420 | \$1,625,380 | \$1,615,872     | \$1,742,314 | \$1,608,782 | \$1,707,705 |
| Average<br>Sale<br>Price     |                       | \$920,601 | \$907,982 | \$1,006,042 | \$1,126,906 | \$1,320,491 | \$1,419,209 | \$1,598,303 | \$1,694,795 | \$1,708,804 | \$1,419,436 | \$1,445,150 | \$1,338,230 | \$1,410,659 | \$1,533,045 | \$1,551,542     | \$1,646,444 | \$1,527,565 | \$1,630,196 |
| Percenta<br>from pre<br>year | • • •                 | 13.7%     | -1.4%     | 10.8%       | 12.0%       | 17.2%       | 7.5%        | 12.6%       | 6.0%        | 0.8%        | -16.9%      | 1.8%        | -7.4%       | 5.4%        | 8.7%        | 1.2%            | 6.1%        | -7.2%       | 6.7%        |