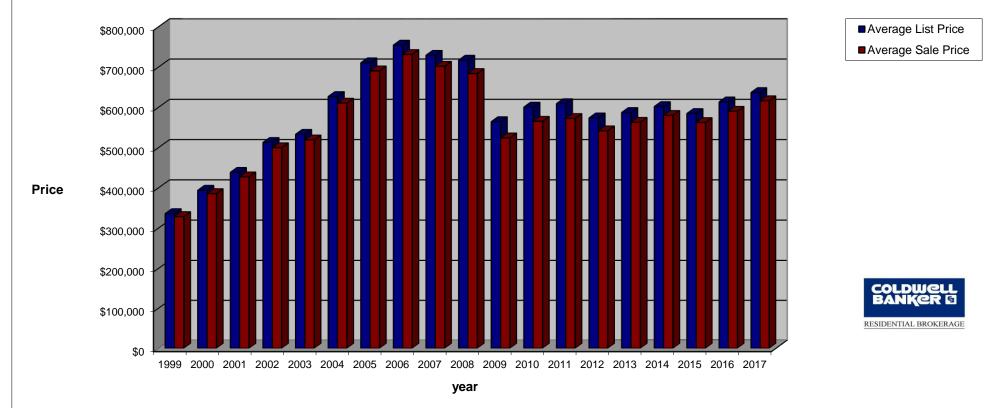

|                               | NORWALK MARKET TREND |           |           |           |           |           |           |           |           |           |           |           |           |           |           |                 |           |           |           |
|-------------------------------|----------------------|-----------|-----------|-----------|-----------|-----------|-----------|-----------|-----------|-----------|-----------|-----------|-----------|-----------|-----------|-----------------|-----------|-----------|-----------|
|                               | Single Family Homes  |           |           |           |           |           |           |           |           |           |           |           |           |           |           | As of<br>Sep 30 |           |           |           |
|                               | 1999                 | 2000      | 2001      | 2002      | 2003      | 2004      | 2005      | 2006      | 2007      | 2008      | 2009      | 2010      | 2011      | 2012      | 2013      | 2014            | 2015      | 2016      | 2017      |
| Listings<br>Sold              | 867                  | 764       | 724       | 768       | 822       | 861       | 866       | 760       | 603       | 416       | 436       | 506       | 439       | 508       | 627       | 597             | 650       | 693       | 507       |
| Average<br>Days on<br>Market  | 71                   | 75        | 74        | 70        | 77        | 73        | 72        | 85        | 97        | 102       | 103       | 111       | 118       | 118       | 114       | 102             | 100       | 105       | 90        |
| Average<br>List<br>Price      | \$336,491            | \$394,493 | \$439,019 | \$513,235 | \$533,415 | \$627,240 | \$711,136 | \$755,018 | \$729,723 | \$717,675 | \$564,826 | \$601,030 | \$609,567 | \$574,182 | \$587,638 | \$602,398       | \$585,121 | \$613,949 | \$637,200 |
| Average<br>Sale<br>Price      | \$329,202            | \$386,174 | \$427,785 | \$500,176 | \$519,509 | \$610,882 | \$690,898 | \$731,646 | \$702,379 | \$684,488 | \$524,479 | \$565,747 | \$572,810 | \$542,122 | \$563,221 | \$580,310       | \$562,681 | \$590,629 | \$616,774 |
| Percenta<br>from prev<br>year | - · ·                | 17.3%     | 10.8%     | 16.9%     | 3.9%      | 17.6%     | 13.1%     | 5.9%      | -4.0%     | -2.5%     | -23.4%    | 7.9%      | 1.2%      | -5.4%     | 3.9%      | 3.0%            | -3.0%     | 5.0%      | 4.4%      |