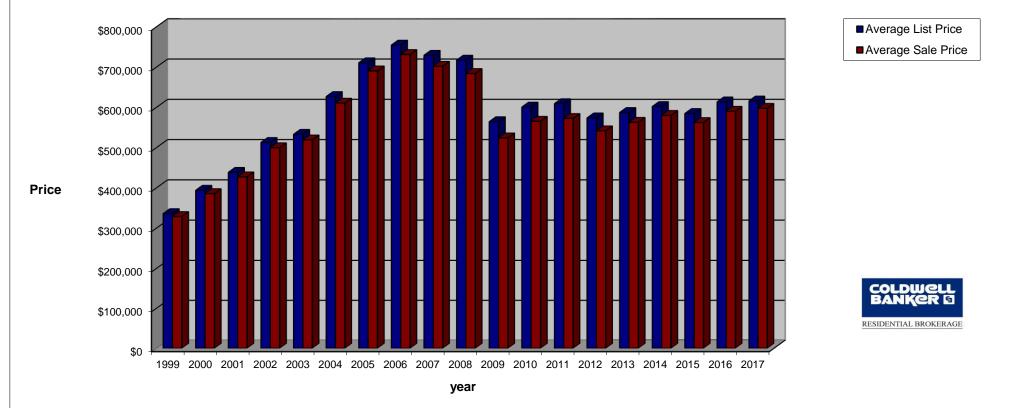

|                               | NORWALK MARKET TREND |           |           |           |           |           |           |           |           |           |           |           |           |           |           |                 |           |           |           |
|-------------------------------|----------------------|-----------|-----------|-----------|-----------|-----------|-----------|-----------|-----------|-----------|-----------|-----------|-----------|-----------|-----------|-----------------|-----------|-----------|-----------|
|                               | Single Family Homes  |           |           |           |           |           |           |           |           |           |           |           |           |           |           | As of<br>Jul 31 |           |           |           |
|                               | 1999                 | 2000      | 2001      | 2002      | 2003      | 2004      | 2005      | 2006      | 2007      | 2008      | 2009      | 2010      | 2011      | 2012      | 2013      | 2014            | 2015      | 2016      | 2017      |
| Listings<br>Sold              | 867                  | 764       | 724       | 768       | 822       | 861       | 866       | 760       | 603       | 416       | 436       | 506       | 439       | 508       | 627       | 597             | 650       | 693       | 400       |
| Average<br>Days on<br>Market  | 71                   | 75        | 74        | 70        | 77        | 73        | 72        | 85        | 97        | 102       | 103       | 111       | 118       | 118       | 114       | 102             | 100       | 105       | 89        |
| Average<br>List<br>Price      |                      | \$394,493 | \$439,019 | \$513,235 | \$533,415 | \$627,240 | \$711,136 | \$755,018 | \$729,723 | \$717,675 | \$564,826 | \$601,030 | \$609,567 | \$574,182 | \$587,638 | \$602,398       | \$585,121 | \$613,949 | \$616,281 |
| Average<br>Sale<br>Price      | \$329,202            | \$386,174 | \$427,785 | \$500,176 | \$519,509 | \$610,882 | \$690,898 | \$731,646 | \$702,379 | \$684,488 | \$524,479 | \$565,747 | \$572,810 | \$542,122 | \$563,221 | \$580,310       | \$562,681 | \$590,629 | \$598,014 |
| Percenta<br>from pre-<br>year | • · ·                | 17.3%     | 10.8%     | 16.9%     | 3.9%      | 17.6%     | 13.1%     | 5.9%      | -4.0%     | -2.5%     | -23.4%    | 7.9%      | 1.2%      | -5.4%     | 3.9%      | 3.0%            | -3.0%     | 5.0%      | 1.3%      |