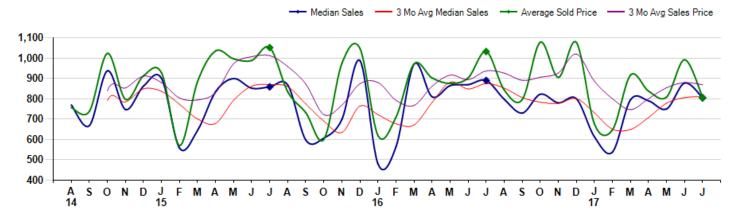

#### **Property Sales**

July Property sales were 12, down -20.0% from 15 in July of 2016 and -62.5% lower than the 32 sales last month. July 2017 sales were at their lowest level compared to July of 2016 and 2015. July YTD sales of 97 are running 21.3% ahead of last year's year-to-date sales of 80.

The Median Sales Price in July was \$804,260, down -9.6% from \$890,000 in July of 2016 and down -8.3% from \$877,500 last month. The Average Sales Price in July was \$806,252, down -21.9% from \$1,032,367 in July of 2016 and down -18.7% from \$992,246 last month. July 2017 ASP was at the lowest level compared to July of 2016 and 2015.

Median means Middle (the same # of properties sold above and below Median) (000's)

© 2017 Coldwell Banker Residential Brokerage. All Rights Reserved. Coldwell Banker Residential Brokerage fully supports the principles of the Fair Housing Act and the Equal Opportunity Act. Coldwell Banker Residential Brokerage is operated by a subsidiary of NRT LLC. Coldwell Banker and the Coldwell Banker Logo are registered service marks owned by Coldwell Banker Real Estate LLC.