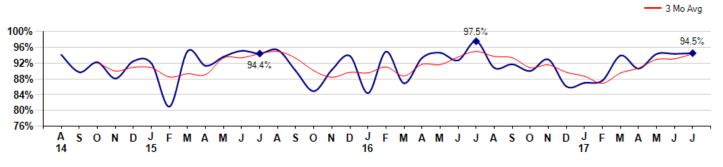

#### Selling Price vs Listing Price

The Selling Price vs Listing Price reveals the average amount that Sellers are agreeing to come down from their list price. The lower the ratio is below 100% the more of a Buyer's market exists, a ratio at or above 100% indicates more of a Seller's market. The July 2017 Selling Price vs List Price of 94.5% was up from 94.3% last month and down from 97.5% in July of last year.

Avg Selling Price divided by Avg Listing Price for sold properties during the month

Inventory / New Listings / Sales

'This last view of the market combines monthly inventory of Properties for sale along with New Listings and Sales. The graph shows the basic annual seasonality of the market as well as the relationship between these items. The number of New Listings in July 2017 was 28, down -9.7% from 31 last month and up 3.7% from 27 in July of last year.