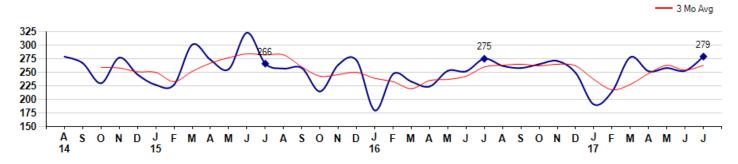

#### Selling Price per Square Foot

The Selling Price per Square Foot is a great indicator for the direction of Property values. Since Median Sales Price and Average Sales price can be impacted by the 'mix' of high or low end Properties in the market, the selling price per square foot is a more normalized indicator on the direction of Property values. The July 2017 Selling Price per Square Foot of \$279 was up 10.3% from \$253 last month and up 1.5% from \$275 in July of last year.

Average Selling Price per Square Foot for properties that sold during the month

© 2017 Coldwell Banker Residential Brokerage. All Rights Reserved. Coldwell Banker Residential Brokerage fully supports the principles of the Fair Housing Act and the Equal Opportunity Act. Coldwell Banker Residential Brokerage is operated by a subsidiary of NRT LLC. Coldwell Banker and the Coldwell Banker Logo are registered service marks owned by Coldwell Banker Real Estate LLC.