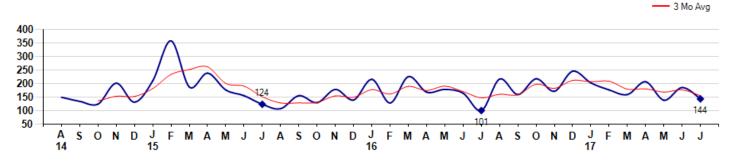

Market Time

The average Days On Market(DOM) shows how many days the average Property is on the Market before it sells. An upward trend in DOM tends to indicate a move towards more of a Buyer's market, a downward trend a move towards more of a Seller's market. The DOM for July was 144, down -22.6% from 186 days last month and up 42.6% from 101 days in July of last year. The July 2017 DOM was at its highest level compared with July of 2016 and 2015.

Average Days on Market(Listing to Contract) for properties sold during the month