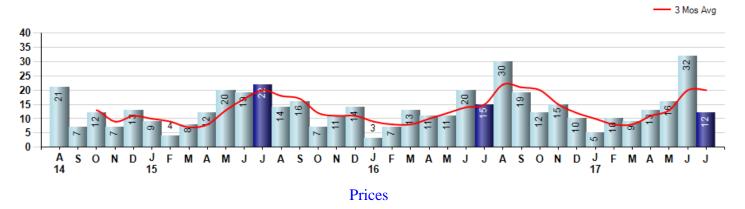

#### Selling Price per Square Foot

The Selling Price per Square Foot is a great indicator for the direction of Property values. Since Median Sales Price and Average Sales price can be impacted by the 'mix' of high or low end Properties in the market, the selling price per square foot is a more normalized indicator on the direction of Property values. The July 2017 Selling Price per Square Foot of \$279 was up 10.3% from \$253 last month and up 1.5% from \$275 in July of last year.

Average Selling Price per Square Foot for properties that sold during the month

© 2017 Coldwell Banker Residential Brokerage. All Rights Reserved. Coldwell Banker Residential Brokerage fully supports the principles of the Fair Housing Act and the Equal Opportunity Act. Coldwell Banker Residential Brokerage is operated by a subsidiary of NRT LLC. Coldwell Banker and the Coldwell Banker Logo are registered service marks owned by Coldwell Banker Real Estate LLC.