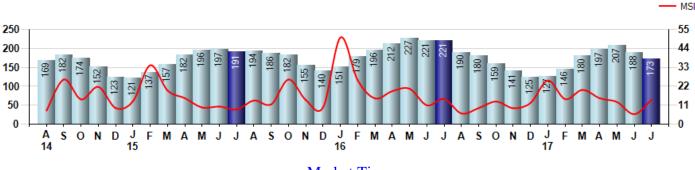

#### Inventory & MSI

The Total Inventory of Properties available for sale as of July was 173, down -8.0% from 188 last month and down -21.7% from 221 in July of last year. July 2017 Inventory was at the lowest level compared to July of 2016 and 2015.

A comparatively lower MSI is more beneficial for sellers while a higher MSI is better for buyers. The July 2017 MSI of 14.4 months was at a mid range compared with July of 2016 and 2015.

MSI is the # of months needed to sell all of the Inventory at the monthly Sales Pace