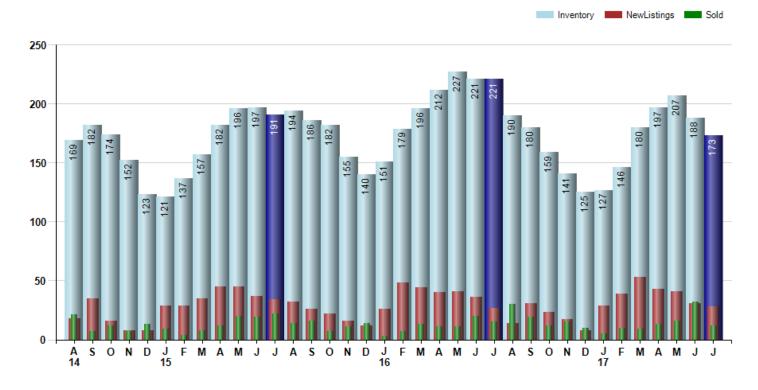

#### Inventory & MSI

The Total Inventory of Properties available for sale as of July was 173, down -8.0% from 188 last month and down -21.7% from 221 in July of last year. July 2017 Inventory was at the lowest level compared to July of 2016 and 2015.

Avg Selling Price divided by Avg Listing Price for sold properties during the month

Inventory / New Listings / Sales

'This last view of the market combines monthly inventory of Properties for sale along with New Listings and Sales. The graph shows the basic annual seasonality of the market as well as the relationship between these items. The number of New Listings in July 2017 was 28, down -9.7% from 31 last month and up 3.7% from 27 in July of last year.